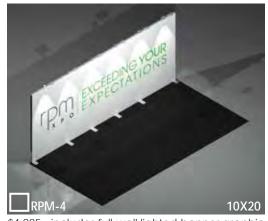

\$3,945 - includes full-wall lighted banner graphic \$17,750 - includes 16' high lighted Tower, 1 storage cabinet, 42" high pedestal table, 4 padded stools

In-line Models include standard carpet (choice of 4 colors); 20'x20' Models include custom carpet (choice of 6 colors). All models include daily carpet cleaning, delivery to show site, drayage (material handling) from loading dock to your booth space, and installation/dismantle labor. All Models include your choice of black, white, or gray for your blank (non-graphic) panels.