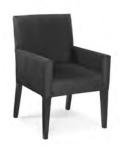

# Standard Booth Rental

# CHOOSE YOUR RENTAL MODEL:

DEADLINE FOR DISCOUNT RATES (as priced below): DEADLINE for prices below + 15%: Up to 7 days after Deadline

DEADLINE for prices below + 35%: From the 8th - 14 days after Deadline DEADLINE for prices below + 50%: From the 15th - 21 days after Deadline

**Deadline: 6/21/24** 

\$2,520 - includes full-wall lighted banner graphic

\$3,450 - includes 3 lighted graphic panels, graphic header, and storage/display cabinet

\$3,875- includes 3 lighted graphic panels, graphic header, storage/display cabinet with graphic, and side rails

\$4,985 - includes full-wall lighted banner graphic

2 display counters with graphics, and reception storage/display counter with graphic

\$7,654 - includes 6 lighted graphic panels, graphic header, 2 storage/display cabinets with graphics, and side rails

\$3,945 - includes full-wall lighted banner graphic \$17,750 - includes 16' high lighted Tower, 1 storage cabinet, 42" high pedestal table, 4 padded stools

In-line Models include standard carpet (choice of 4 colors); 20'x20' Models include custom carpet (choice of 6 colors). All models include daily carpet cleaning, delivery to show site, drayage (material handling) from loading dock to your booth space, and installation/dismantle labor. All Models include your choice of black, white, or gray for your blank (non-graphic) panels.