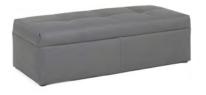

# Standard Booth Rental

# CHOOSE YOUR RENTAL MODEL:

DEADLINE FOR DISCOUNT RATES (as priced below): DEADLINE for prices below + 15%: Up to 7 days after Deadline

DEADLINE for prices below + 35%: From the 8th - 14 days after Deadline DEADLINE for prices below + 50%: From the 15th - 21 days after Deadline

**Deadline: 6/21/24** 

\$2,520 - includes full-wall lighted banner graphic

\$3,450 - includes 3 lighted graphic panels, graphic header, and storage/display cabinet

\$3,875- includes 3 lighted graphic panels, graphic header, storage/display cabinet with graphic, and side rails

\$4,985 - includes full-wall lighted banner graphic

2 display counters with graphics, and reception storage/display counter with graphic

\$7,654 - includes 6 lighted graphic panels, graphic header, 2 storage/display cabinets with graphics, and side rails

\$3,945 - includes full-wall lighted banner graphic \$17,750 - includes 16' high lighted Tower, 1 storage cabinet, 42" high pedestal table, 4 padded stools

In-line Models include standard carpet (choice of 4 colors); 20'x20' Models include custom carpet (choice of 6 colors). All models include daily carpet cleaning, delivery to show site, drayage (material handling) from loading dock to your booth space, and installation/dismantle labor. All Models include your choice of black, white, or gray for your blank (non-graphic) panels.