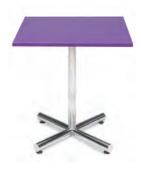

# **Tables Order Form**

**Deadline: 6/21/24** 

| DRAPED DISPLAY TABLES  COLORS: Black, Blue, Gold, Grey, Purple, Red, Teal and White  Price includes white vinyl top & 3 sides draping |                    |                 |                  |        |  |  |
|---------------------------------------------------------------------------------------------------------------------------------------|--------------------|-----------------|------------------|--------|--|--|
| Qty                                                                                                                                   | Description        | Advance<br>Rate | Standard<br>Rate | Amount |  |  |
|                                                                                                                                       | 2' X 4' X 30" High | \$ 208.24       | \$ 260.30        | \$     |  |  |
|                                                                                                                                       | 2' X 6' X 30" High | \$ 252.87       | \$ 316.09        | \$     |  |  |
|                                                                                                                                       | 2' X 8' X 30" High | \$ 275.36       | \$ 344.20        | \$     |  |  |
|                                                                                                                                       | 2' X 4' X 42" High | \$ 210.81       | \$ 263.51        | \$     |  |  |
|                                                                                                                                       | 2' X 6' X 42" High | \$ 275.36       | \$ 344.20        | \$     |  |  |
|                                                                                                                                       | 2' X 8' X 42" High | \$ 317.61       | \$ 397.01        | \$     |  |  |
| UNDRAPED DISPLAY TABLES                                                                                                               |                    |                 |                  |        |  |  |
|                                                                                                                                       | 2' X 4' X 30" High | \$ 105.25       | \$ 131.56        | \$     |  |  |
|                                                                                                                                       | 2' X 6' X 30" High | \$ 122.84       | \$ 153.55        | \$     |  |  |
|                                                                                                                                       | 2' X 8' X 30" High | \$ 147.80       | \$ 184.75        | \$     |  |  |
|                                                                                                                                       | 2' X 4' X 42" High | \$ 118.20       | \$ 147.75        | \$     |  |  |
|                                                                                                                                       | 2' X 6' X 42" High | \$ 147.80       | \$ 184.75        | \$     |  |  |
|                                                                                                                                       | 2' X 8' X 42" High | \$ 166.32       | \$ 207.90        | \$     |  |  |
| TABLE DRAPING - 4TH SIDE COLORS: Black, Blue, Gold, Grey, Purple, Red, Teal and White                                                 |                    |                 |                  |        |  |  |
|                                                                                                                                       | For 30" High Table | \$ 65.95        | \$ 82.44         | \$     |  |  |
|                                                                                                                                       | For 42" High Table | \$ 74.18        | \$ 92.73         | \$     |  |  |

### **Choose Your Table Draping Colors**

**Please note:** The drape colors shown above are represented as accurately as possible; however, due to the variances among computer monitors and printers, the colors displayed on your screen or printed form may not depict an accurate reproduction of the actual swatch color.