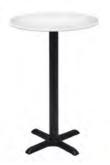

|     | ROUND PEDESTAL TABLES                   |                 |                  |        |  |  |  |
|-----|-----------------------------------------|-----------------|------------------|--------|--|--|--|
| Qty | Description                             | Advance<br>Rate | Standard<br>Rate | Amount |  |  |  |
|     | Round Pedestal Table<br>(30" H X 30" D) | \$ 230.55       | \$ 288.19        | \$     |  |  |  |
|     | Round Pedestal Table<br>(42" H X 30" D) | \$ 282.03       | \$ 352.54        | \$     |  |  |  |
|     | \$                                      |                 |                  |        |  |  |  |