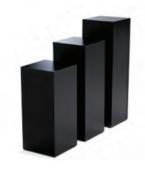

# **Specialty Equipment Order Form**

|     |                                                          |                  |                  |        | 1                       |                        |
|-----|----------------------------------------------------------|------------------|------------------|--------|-------------------------|------------------------|
|     | SPECIALTY                                                | <b>EQUIPM</b>    | ENT              |        | 1                       |                        |
| Qty | Description                                              | Discount<br>Rate | Standard<br>Rate | Amount |                         |                        |
|     | Tensa Barrier Stanchion                                  | \$ 103.36        | \$ 105.51        | \$     | Tensa Barrier Stanchion |                        |
|     | 24" X 96" Grid<br>(Minimum order of 2)                   | \$ 131.09        | \$ 185.80        | \$     |                         | 2' X 8' Grid (2 shown) |
|     | Posterboard: 37" X 88"<br>Black Panel - Vertical         | \$ 233.02        | \$ 239.17        | \$     |                         |                        |
|     | Posterboard 88" x 37"<br>Black Panel - Horizontal        | \$ 233.02        | \$ 239.17        | \$     |                         |                        |
|     | Pegboard in Frame: 48" X 96"<br>White Panel - Vertical   | \$ 283.02        | \$ 239.17        | \$     | Posterboard Vertical    | Posterboard Horizontal |
|     | Pegboard in Frame: 96" X 48"<br>White Panel - Horizontal | \$ 283.02        | \$ 239.17        | \$     |                         |                        |
|     |                                                          |                  | Sub-Total        | \$     |                         |                        |
|     | :                                                        | 8.38% State      | Sales Tax        | \$     |                         | <b>,</b> ,             |
|     | 7                                                        | TOTAL AM         | OUNT →           | \$     | Pegboard Horizontal     | Pegboard Vertical      |