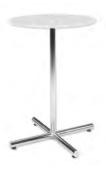

|     | ROUND PEDESTAL TABLES                   |                 |                  |        |  |  |  |
|-----|-----------------------------------------|-----------------|------------------|--------|--|--|--|
| Qty | Description                             | Advance<br>Rate | Standard<br>Rate | Amount |  |  |  |
|     | Round Pedestal Table<br>(30" H X 30" D) | \$ 230.55       | \$ 288.19        | \$     |  |  |  |
|     | Round Pedestal Table<br>(42" H X 30" D) | \$ 282.03       | \$ 352.54        | \$     |  |  |  |
|     | \$                                      |                 |                  |        |  |  |  |