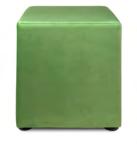

# **Specialty Equipment Order Form**

|     |                                                          |                  |                  |        | 1                       |                        |
|-----|----------------------------------------------------------|------------------|------------------|--------|-------------------------|------------------------|
|     | SPECIALTY                                                | <b>EQUIPM</b>    | ENT              |        | 1                       |                        |
| Qty | Description                                              | Discount<br>Rate | Standard<br>Rate | Amount |                         |                        |
|     | Tensa Barrier Stanchion                                  | \$ 103.36        | \$ 105.51        | \$     | Tensa Barrier Stanchion |                        |
|     | 24" X 96" Grid<br>(Minimum order of 2)                   | \$ 131.09        | \$ 185.80        | \$     |                         | 2' X 8' Grid (2 shown) |
|     | Posterboard: 37" X 88"<br>Black Panel - Vertical         | \$ 233.02        | \$ 239.17        | \$     |                         |                        |
|     | Posterboard 88" x 37"<br>Black Panel - Horizontal        | \$ 233.02        | \$ 239.17        | \$     |                         |                        |
|     | Pegboard in Frame: 48" X 96"<br>White Panel - Vertical   | \$ 283.02        | \$ 239.17        | \$     | Posterboard Vertical    | Posterboard Horizontal |
|     | Pegboard in Frame: 96" X 48"<br>White Panel - Horizontal | \$ 283.02        | \$ 239.17        | \$     |                         |                        |
|     |                                                          |                  | Sub-Total        | \$     |                         |                        |
|     | :                                                        | 8.38% State      | Sales Tax        | \$     |                         | <b>,</b> ,             |
|     | 7                                                        | TOTAL AM         | OUNT →           | \$     | Pegboard Horizontal     | Pegboard Vertical      |