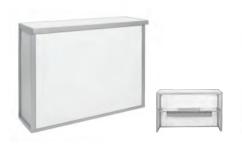

# Standard Booth Rental

# CHOOSE YOUR RENTAL MODEL:

DEADLINE FOR DISCOUNT RATES (as priced below): DEADLINE for prices below + 15%: Up to 7 days after Deadline

DEADLINE for prices below + 35%: From the 8th - 14 days after Deadline DEADLINE for prices below + 50%: From the 15th - 21 days after Deadline

**Deadline: 6/21/24** 

\$2,520 - includes full-wall lighted banner graphic

\$3,450 - includes 3 lighted graphic panels, graphic header, and storage/display cabinet

\$3,875- includes 3 lighted graphic panels, graphic header, storage/display cabinet with graphic, and side rails

\$4,985 - includes full-wall lighted banner graphic

2 display counters with graphics, and reception storage/display counter with graphic

\$7,654 - includes 6 lighted graphic panels, graphic header, 2 storage/display cabinets with graphics, and side rails

\$3,945 - includes full-wall lighted banner graphic \$17,750 - includes 16' high lighted Tower, 1 storage cabinet, 42" high pedestal table, 4 padded stools

In-line Models include standard carpet (choice of 4 colors); 20'x20' Models include custom carpet (choice of 6 colors). All models include daily carpet cleaning, delivery to show site, drayage (material handling) from loading dock to your booth space, and installation/dismantle labor. All Models include your choice of black, white, or gray for your blank (non-graphic) panels.