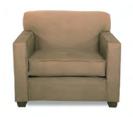

7"H

## **SUAVE MIDNIGHT**



**Suave Midnight Sofa** 

Midnight Suede 77"W x 36"D x 33"H



**Suave Midnight Loveseat** 

Midnight Suede 54"W x 36"D x 33"H



**Suave Midnight Chair** 

Midnight Suede 32"W x 36"D x 33"H

## GRAMMERCY

Modular Seating Collection



**Grammercy Sofa** 

Charcoal Leather 82"W x 36"D x 36"H



**Grammercy Loveseat** 

Charcoal Leather 57"W x 36"D x 36"H



**Grammercy Chair** 

Charcoal Leather 28"W x 36"D x 36"H

## GRAMMERCY



Grammercy Corner
Charcoal Leather
36"Square x 36"H



**Grammercy Round Ottoman** 

Charcoal Leather 46"Round x 17"H



**Grammercy Square Ottoman** 

Charcoal Leather 40"Square x 17"H

## **MONTANA MOCHA**



Montana Mocha Sofa

Mocha Tan Fabric 79"W x 35"D x 34"H



**Montana Mocha Loveseat** 

Mocha Tan Fabric 57"W x 35"D x 34"H



Montana Mocha Chair

Mocha Tan Fabric 35"Square x 34"H

## **CHANDLER**



**Chandler Sofa** 

Red Leather 76"W x 37"D x 35"H



**Chandler Loveseat** 

Red Leather 53"W x 37"D x 35"H



**Chandler Chair** 

Red Leather 31"W x 37"D x 35"H

## **CHANDLER**



**Chandler Bench Ottoman** 

Red Leather 60"W x 24"D x 17"H

## **EVOKE**



**Evoke Sofa**Coffee Resin Frame With Tan Cushions
81"W x 35"D x 27"H



**Evoke Chair**Coffee Resin Frame With Tan Cushions
33"W x 35"D x 27"H



Evoke Cocktail Table

Coffee Resin Frame
48"W x 24"D x 18"H



**Evoke End Table** 

Coffee Resin Frame 24"W x 28"D x 25"H



**Evoke Cube Table** 

Coffee Resin Frame 18"Square x 18"H

## NIKO



**Niko Sofa**Grey Microfiber
81"W x 30"D x 38"H



Niko Loveseat
Grey Microfiber
58"W x 30"D x 38"H



**Niko Chair**G