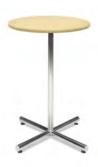

|     | ROUND PEDESTAL TABLES                   |                 |                  |        |  |  |  |
|-----|-----------------------------------------|-----------------|------------------|--------|--|--|--|
| Qty | Description                             | Advance<br>Rate | Standard<br>Rate | Amount |  |  |  |
|     | Round Pedestal Table<br>(30" H X 30" D) | \$ 230.55       | \$ 288.19        | \$     |  |  |  |
|     | Round Pedestal Table<br>(42" H X 30" D) | \$ 282.03       | \$ 352.54        | \$     |  |  |  |
|     | \$                                      |                 |                  |        |  |  |  |