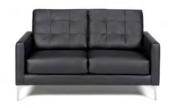

"H



#### **Continental Curved Bench**

Bright White Leather 70"W x 26"D x 19"H



# Ottoman



# **Continental Half Moon**

Bright White Leather 33"W x 19"D x 19"H



## SOPHISTICATION

Modular Seating Collection



**Sophistication Sofa** 

White Leather 72"W x 31"D x 48"H



**Sophistication Loveseat** 

White Leather 48"W x 31"D x 48"H



**Sophistication Chair** 

White Leather 24"W x 31"D x 48"H

## SOPHISTICATION

Modular Seating Collection



**Sophistication Corner** 

White Leather 31"Square x 48"H



**Sophistication Ottoman** 

White Leather 31"Square x 19"H



## BOCA

Modular Seating Collection



**Boca Corner** 

22"W x 27"D x 30"H



**Boca Armless** 

27"Square x 30"H



#### Black Leather Black Leather

## **METRO**



**Metro Sofa** 

Black Leather 85"W x 35"D x 35"H



**Metro Loveseat** 

Black Leather 60"W x 35"D x 35"H



**Metro Chair** 

Black Leather 35"Square x 35"H

## **METRO**



Metro Square Ottoman

Black Leather 40"Square x 17"H



**Metro Bench Ottoman** 

Black Leather 60"W x 24"D x 17"H

## **SUAVE MIDNIGHT**



**Suave Midnight Sofa** 

Midnight Suede 77"W x 36"D x 33"H



**Suave Midnight Loveseat** 

Midnight Suede 54"W x 36"D x 33"H



**Suave Midnight Chair** 

Midnight Suede 32"W x 36"D x 33"H

## GRAMMERCY

Modular Seating Collection



**Grammercy Sofa** 

Charcoal Leather 82"W x 36"D x 36"H



**Grammercy Loveseat** 

Charcoal Leather 57"W x 36"D x 36"H



**Grammercy Chair** 

Charcoal Leather 28"W x 36"D x 36"H

## GRAMMERCY



Grammercy Corner
Charcoal Leather
36"Square x 36"H



**Grammercy Round Ottoman** 

Charcoal Leathe