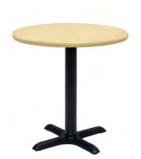

|     | ROUND PEDESTAL TABLES                   |                 |                  |        |  |  |  |
|-----|-----------------------------------------|-----------------|------------------|--------|--|--|--|
| Qty | Description                             | Advance<br>Rate | Standard<br>Rate | Amount |  |  |  |
|     | Round Pedestal Table<br>(30" H X 30" D) | \$ 230.55       | \$ 288.19        | \$     |  |  |  |
|     | Round Pedestal Table<br>(42" H X 30" D) | \$ 282.03       | \$ 352.54        | \$     |  |  |  |
|     | \$                                      |                 |                  |        |  |  |  |