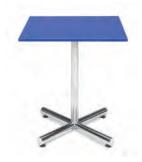

# **Tables Order Form**

**Deadline: 6/21/24** 

| DRAPED DISPLAY TABLES  COLORS: Black, Blue, Gold, Grey, Purple, Red, Teal and White  Price includes white vinyl top & 3 sides draping |                    |                 |                  |        |  |  |
|---------------------------------------------------------------------------------------------------------------------------------------|--------------------|-----------------|------------------|--------|--|--|
| Qty                                                                                                                                   | Description        | Advance<br>Rate | Standard<br>Rate | Amount |  |  |
|                                                                                                                                       | 2' X 4' X 30" High | \$ 208.24       | \$ 260.30        | \$     |  |  |
|                                                                                                                                       | 2' X 6' X 30" High | \$ 252.87       | \$ 316.09        | \$     |  |  |
|                                                                                                                                       | 2' X 8' X 30" High | \$ 275.36       | \$ 344.20        | \$     |  |  |
|                                                                                                                                       | 2' X 4' X 42" High | \$ 210.81       | \$ 263.51        | \$     |  |  |
|                                                                                                                                       | 2' X 6' X 42" High | \$ 275.36       | \$ 344.20        | \$     |  |  |
|                                                                                                                                       | 2' X 8' X 42" High | \$ 317.61       | \$ 397.01        | \$     |  |  |
| UNDRAPED DISPLAY TABLES                                                                                                               |                    |                 |                  |        |  |  |
|                                                                                                                                       | 2' X 4' X 30" High | \$ 105.25       | \$ 131.56        | \$     |  |  |
|                                                                                                                                       | 2' X 6' X 30" High | \$ 122.84       | \$ 153.55        | \$     |  |  |
|                                                                                                                                       | 2' X 8' X 30" High | \$ 147.80       | \$ 184.75        | \$     |  |  |
|                                                                                                                                       | 2' X 4' X 42" High | \$ 118.20       | \$ 147.75        | \$     |  |  |
|                                                                                                                                       | 2' X 6' X 42" High | \$ 147.80       | \$ 184.75        | \$     |  |  |
|                                                                                                                                       | 2' X 8' X 42" High | \$ 166.32       | \$ 207.90        | \$     |  |  |
| TABLE DRAPING - 4TH SIDE COLORS: Black, Blue, Gold, Grey, Purple, Red, Teal and White                                                 |                    |                 |                  |        |  |  |
|                                                                                                                                       | For 30" High Table | \$ 65.95        | \$ 82.44         | \$     |  |  |
|                                                                                                                                       | For 42" High Table | \$ 74.18        | \$ 92.73         | \$     |  |  |

### **Choose Your Table Draping Colors**

**Please note:** The drape colors shown above are represented as accurately as possible; however, due to the variances among computer monitors and printers, the colors displayed on your screen or printed form may not depict an accurate reproduction of the actual swatch color.