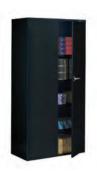

Table - Square

Clear Glass/Smoked Powder Coat Finish 42"Square x 30"H



Vivid Café Table - Rectangle

Clear Glass/Smoked Powder Coat Finish 60"W x 36"D x 30"H



#### Brooklyn Rectangle Dining Table

Clear Glass/Chrome 60"W x 36"D x 30"H



Brooklyn Round Dining Table

Clear Glass/Chrome 42"Round x 30"H



**Aspen Dining Table** 

White/Brushed Steel 72"W x 30"D x 30"H



#### **Brio Dining Table**

Reclaimed Grey Stone Finish/Brushed Bronze  $96"W \times 48"D \times 30"H$ 

## **METAL FILE & STORAGE CABINETS**



**2-Drawer File**Black Letter

15"W x 25"D x 29"H

Black Legal

18"W x 25"D x 29"H



**4-Drawer File**Black Letter

15"W x 25"D x 52"H

Black Legal

18"W x 25"D x 52"H



**2-Drawer Lateral File**Black

36"W x 18"D x 27"H



**4-Drawer Lateral File**Black

36"W x 18"D x 54"H



Storage Cabinet

Black

36"W x 18"D x 72"H

## **PEDESTALS**



#### **42"** Display Pedestals

Black

14"Square x 42"H

Black

24"Square x 42"H

■ Black

18"Square x 42"H

☐ White

14"Square x 42"H



## 36" Display Pedestals

Black 14"Square x 36"H

■ Black

24"Square x 36"H

☐ White

14"Square x 36"H

☐ White

24"Square x 36"H



## 30" Display Pedestals

Black 14"Square x 30"H

Black

24"Square x 30"H

■ Black

18"Square x 30"H

☐ White

14"Square x 30"H



#### **Locking Pedestal**

■ Black

☐ White

24"Square x 42"H



#### **Fuze Pedestal**

Zebrawood Laminate/Chrome 16"Square x 44"H



#### **London Pedestal**

Marble/Chrome 16"Square x 44"H

## **MISCELLANEOUS ITEMS**



**Stanchion** 

Chrome 41"H

#### **Stanchion Rope**

Red Velour 6'L



**Alto Literature Rack** 

Black/Meta