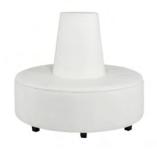

ht Microfiber

25"W x 26"D x 37"H



Chamois Stage Chair

Beige Microfiber

25"W x 26"D x 37"H



Buckskin Stage Chair
Tan Microfiber
25"W x 26"D x 37"H



Empire Chair

Black Leather

White Leather

28"W x 32"D x 32"H



Monarch Chair Bright White Leather 28"Square x 30"H

## **OTTOMANS & BENCHES**



Curved Bench
Continental Bright White Leather
70"W x 26"D x 19"H



Square Ottoman

■ Metro Black Leather
■ Grammercy Charcoal Leather
40"Square x 17"H



**Bench Ottoman** 

Metro Black Leather
Chandler Red Leather
Grammercy Charcoal Leather
Parma Brown Leather
60"W x 24"D x 17"H



**Essentials Storage Ottoman** 

White Leather With Locking Mechanism 48"W x 24"D x 20"H Lock Not Included



### **Grammercy Round Ottoman**

Charcoal Leather 46"Round x 17"H

## **BANQUETTES & TURNING BEDS**



**Essentials Banquette** 

White Leather 60"Round x 48"H (2 Pieces)



**Grammercy Banquette** 

Charcoal Leather 59"Round x 38"H (2 Pieces)



**Essentials Turning Bed** 

White Leather 96"W x 48"D x 36"H

## **CUBE OTTOMANS**













### **Rubix Cube Ottomans**

Cromwell Lime Grape Mango

Cherry Lemon

18"Square x 18"H



## **Blanc Cube Ottoman**

Bright White Leather 17"Square x 17"H



## **Metro Cube Ottoman**

Black Leather 18"Square x 18"H

# CHARGED F



## **Essentials Turning Bed** - Charged

White Leather 96"W x 48"D x 25"H

\*White slip cover available for black charging unit. \*Maximum of 1 bed per power source.



## **Boca Corner - Charged**

Bright White Leather 27"Square x 30"H

\*Maximum of 4 daisy linked together per power source.



## **Boca Chair - Charged**