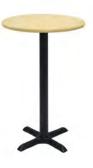

|     | ROUND PEDESTAL TABLES                   |                 |                  |        |  |  |  |
|-----|-----------------------------------------|-----------------|------------------|--------|--|--|--|
| Qty | Description                             | Advance<br>Rate | Standard<br>Rate | Amount |  |  |  |
|     | Round Pedestal Table<br>(30" H X 30" D) | \$ 230.55       | \$ 288.19        | \$     |  |  |  |
|     | Round Pedestal Table<br>(42" H X 30" D) | \$ 282.03       | \$ 352.54        | \$     |  |  |  |
|     | \$                                      |                 |                  |        |  |  |  |