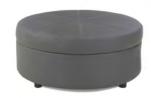

\$3,945 - includes full-wall lighted banner graphic \$17,750 - includes 16' high lighted Tower, 1 storage cabinet, 42" high pedestal table, 4 padded stools

In-line Models include standard carpet (choice of 4 colors); 20'x20' Models include custom carpet (choice of 6 colors). All models include daily carpet cleaning, delivery to show site, drayage (material handling) from loading dock to your booth space, and installation/dismantle labor. All Models include your choice of black, white, or gray for your blank (non-graphic) panels.