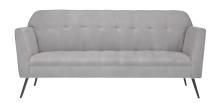

# Standard Booth Rental

# CHOOSE YOUR RENTAL MODEL:

DEADLINE FOR DISCOUNT RATES (as priced below): DEADLINE for prices below + 15%: Up to 7 days after Deadline

DEADLINE for prices below + 35%: From the 8th - 14 days after Deadline DEADLINE for prices below + 50%: From the 15th - 21 days after Deadline

**Deadline: 6/21/24** 

\$2,520 - includes full-wall lighted banner graphic

\$3,450 - includes 3 lighted graphic panels, graphic header, and storage/display cabinet

\$3,875- includes 3 lighted graphic panels, graphic header, storage/display cabinet with graphic, and side rails

\$4,985 - includes full-wall lighted banner graphic

2 display counters with graphics, and reception storage/display counter with graphic

\$7,654 - includes 6 lighted graphic panels, graphic header, 2 storage/display cabinets with graphics, and side rails

\$3,945 - includes full-wall lighted banner graphic \$17,750 - includes 16' high lighted Tower, 1 storage cabinet, 42" high pedestal table, 4 padded stools

In-line Models include standard carpet (choice of 4 colors); 20'x20' Models include custom carpet (choice of 6 colors). All models include daily carpet cleaning, delivery to show site, drayage (material handling) from loading dock to your booth space, and installation/dismantle labor. All Models include your choice of black, white, or gray for your blank (non-graphic) panels.