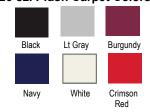

# **Tables Order Form**

**Deadline: 6/21/24** 

| DRAPED DISPLAY TABLES  COLORS: Black, Blue, Gold, Grey, Purple, Red, Teal and White  Price includes white vinyl top & 3 sides draping |                    |                 |                  |        |  |  |
|---------------------------------------------------------------------------------------------------------------------------------------|--------------------|-----------------|------------------|--------|--|--|
| Qty                                                                                                                                   | Description        | Advance<br>Rate | Standard<br>Rate | Amount |  |  |
|                                                                                                                                       | 2' X 4' X 30" High | \$ 208.24       | \$ 260.30        | \$     |  |  |
|                                                                                                                                       | 2' X 6' X 30" High | \$ 252.87       | \$ 316.09        | \$     |  |  |
|                                                                                                                                       | 2' X 8' X 30" High | \$ 275.36       | \$ 344.20        | \$     |  |  |
|                                                                                                                                       | 2' X 4' X 42" High | \$ 210.81       | \$ 263.51        | \$     |  |  |
|                                                                                                                                       | 2' X 6' X 42" High | \$ 275.36       | \$ 344.20        | \$     |  |  |
|                                                                                                                                       | 2' X 8' X 42" High | \$ 317.61       | \$ 397.01        | \$     |  |  |
| UNDRAPED DISPLAY TABLES                                                                                                               |                    |                 |                  |        |  |  |
|                                                                                                                                       | 2' X 4' X 30" High | \$ 105.25       | \$ 131.56        | \$     |  |  |
|                                                                                                                                       | 2' X 6' X 30" High | \$ 122.84       | \$ 153.55        | \$     |  |  |
|                                                                                                                                       | 2' X 8' X 30" High | \$ 147.80       | \$ 184.75        | \$     |  |  |
|                                                                                                                                       | 2' X 4' X 42" High | \$ 118.20       | \$ 147.75        | \$     |  |  |
|                                                                                                                                       | 2' X 6' X 42" High | \$ 147.80       | \$ 184.75        | \$     |  |  |
|                                                                                                                                       | 2' X 8' X 42" High | \$ 166.32       | \$ 207.90        | \$     |  |  |
| TABLE DRAPING - 4TH SIDE COLORS: Black, Blue, Gold, Grey, Purple, Red, Teal and White                                                 |                    |                 |                  |        |  |  |
|                                                                                                                                       | For 30" High Table | \$ 65.95        | \$ 82.44         | \$     |  |  |
|                                                                                                                                       | For 42" High Table | \$ 74.18        | \$ 92.73         | \$     |  |  |

### **Choose Your Table Draping Colors**

**Please note:** The drape colors shown above are represented as accurately as possible; however, due to the variances among computer monitors and printers, the colors displayed on your screen or printed form may not depict an accurate reproduction of the actual swatch color.