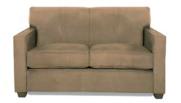

re x 17"H



**Metro Bench Ottoman** 

Black Leather 60"W x 24"D x 17"H

## **SUAVE MIDNIGHT**



**Suave Midnight Sofa** 

Midnight Suede 77"W x 36"D x 33"H



**Suave Midnight Loveseat** 

Midnight Suede 54"W x 36"D x 33"H



**Suave Midnight Chair** 

Midnight Suede 32"W x 36"D x 33"H

## GRAMMERCY

Modular Seating Collection



**Grammercy Sofa** 

Charcoal Leather 82"W x 36"D x 36"H



**Grammercy Loveseat** 

Charcoal Leather 57"W x 36"D x 36"H



**Grammercy Chair** 

Charcoal Leather 28"W x 36"D x 36"H

## GRAMMERCY



Grammercy Corner
Charcoal Leather
36"Square x 36"H



**Grammercy Round Ottoman** 

Charcoal Leather 46"Round x 17"H



**Grammercy Square Ottoman** 

Charcoal Leather 40"Square x 17"H

## **MONTANA MOCHA**



Montana Mocha Sofa

Mocha Tan Fabric 79"W x 35"D x 34"H



**Montana Mocha Loveseat** 

Mocha Tan Fabric 57"W x 35"D x 34"H



Montana Mocha Chair

Mocha Tan Fabric 35"Square x 34"H

## **CHANDLER**



**Chandler Sofa** 

Red Leather 76"W x 37"D x 35"H



**Chandler Loveseat** 

Red Leather 53"W x 37"D x 35"H



**Chandler Chair** 

Red Leather 31"W x 37"D x 35"H

## **CHANDLER**



**Chandler Bench Ottoman** 

Red Leather 60"W x 24"D x 17"H

## **EVOKE**



**Evoke Sofa**Coffee Resin Frame With Tan Cushions
81"W x 35"D x 27"H



**Evoke Chair**Coffee Resin Frame With Tan Cushions
33"W x 35"D x 27"H



Evoke Cocktail Table

Coffee Resin Frame
48"W x 24"D x 18"H



**Evoke End Table** 

Coffee Resin Frame 24"W x 28"D x 25"H



**Evoke Cube Table** 

Coffee Resin Frame 18"Square x 18"H

## NIKO



**Niko Sofa**Grey Microfiber
81"W x 30"D x 38"H