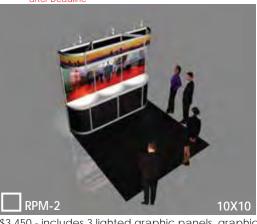

**Deadline: 6/21/24** 

\$2,520 - includes full-wall lighted banner graphic

\$3,450 - includes 3 lighted graphic panels, graphic header, and storage/display cabinet

\$3,875- includes 3 lighted graphic panels, graphic header, storage/display cabinet with graphic, and side rails