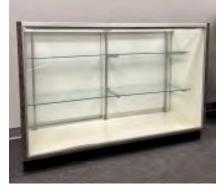

# **Showcase Order Form**

**Deadline: 6/21/24** 

| 4' and 6' Full and Half View Showcases |                                                                                |                                                                                                                         |                                                                                                                                                                                                                                                                                                                             |  |  |
|----------------------------------------|--------------------------------------------------------------------------------|-------------------------------------------------------------------------------------------------------------------------|-----------------------------------------------------------------------------------------------------------------------------------------------------------------------------------------------------------------------------------------------------------------------------------------------------------------------------|--|--|
| Description                            | Advanced Rate                                                                  | Standard Rate                                                                                                           | Amount                                                                                                                                                                                                                                                                                                                      |  |  |
| 4' Full View Showcase                  | \$706.39                                                                       | \$882.99                                                                                                                |                                                                                                                                                                                                                                                                                                                             |  |  |
| 6' Full View Showcase                  | \$784.88                                                                       | \$981.10                                                                                                                |                                                                                                                                                                                                                                                                                                                             |  |  |
| 4' Quarter Showcase                    | \$614.25                                                                       | \$767.81                                                                                                                |                                                                                                                                                                                                                                                                                                                             |  |  |
| 6' Quarter Showcase                    | \$682.50                                                                       | \$853.13                                                                                                                |                                                                                                                                                                                                                                                                                                                             |  |  |
|                                        |                                                                                | Sub-Total                                                                                                               | \$                                                                                                                                                                                                                                                                                                                          |  |  |
|                                        | \$                                                                             |                                                                                                                         |                                                                                                                                                                                                                                                                                                                             |  |  |
|                                        | Description  4' Full View Showcase  6' Full View Showcase  4' Quarter Showcase | Description Advanced Rate  4' Full View Showcase \$706.39  6' Full View Showcase \$784.88  4' Quarter Showcase \$614.25 | Description         Advanced Rate         Standard Rate           4' Full View Showcase         \$706.39         \$882.99           6' Full View Showcase         \$784.88         \$981.10           4' Quarter Showcase         \$614.25         \$767.81           6' Quarter Showcase         \$682.50         \$853.13 |  |  |

TOTAL AMOUNT \$

Quarter View Full View Full View Full View

Phone 678-742-7310 • Fax 770-679-8751 E-Mail: info@RPMxpo.com Web: https://RPMxpo.boomerecommerce.com