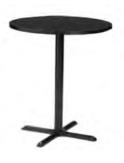

|     | ROUND PEDESTAL TABLES                   |                 |                  |        |  |  |  |
|-----|-----------------------------------------|-----------------|------------------|--------|--|--|--|
| Qty | Description                             | Advance<br>Rate | Standard<br>Rate | Amount |  |  |  |
|     | Round Pedestal Table<br>(30" H X 30" D) | \$ 230.55       | \$ 288.19        | \$     |  |  |  |
|     | Round Pedestal Table<br>(42" H X 30" D) | \$ 282.03       | \$ 352.54        | \$     |  |  |  |
|     | \$                                      |                 |                  |        |  |  |  |