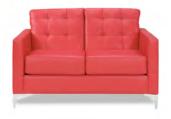

ht Suede 54"W x 36"D x 33"H



**Suave Midnight Chair** 

Midnight Suede 32"W x 36"D x 33"H

## GRAMMERCY

Modular Seating Collection



**Grammercy Sofa** 

Charcoal Leather 82"W x 36"D x 36"H



**Grammercy Loveseat** 

Charcoal Leather 57"W x 36"D x 36"H



**Grammercy Chair** 

Charcoal Leather 28"W x 36"D x 36"H

## GRAMMERCY



Grammercy Corner
Charcoal Leather
36"Square x 36"H



**Grammercy Round Ottoman** 

Charcoal Leather 46"Round x 17"H



**Grammercy Square Ottoman** 

Charcoal Leather 40"Square x 17"H

## **MONTANA MOCHA**



Montana Mocha Sofa

Mocha Tan Fabric 79"W x 35"D x 34"H



**Montana Mocha Loveseat** 

Mocha Tan Fabric 57"W x 35"D x 34"H



Montana Mocha Chair

Mocha Tan Fabric 35"Square x 34"H

## **CHANDLER**



**Chandler Sofa** 

Red Leather 76"W x 37"D x 35"H



**Chandler Loveseat** 

Red Leather 53"W x 37"D x 35"H



**Chandler Chair** 

Red Leather 31"W x 37"D x 35"H

## **CHANDLER**



**Chandler Bench Ottoman** 

Red Leather 60"W x 24"D x 17"H

## **EVOKE**



**Evoke Sofa**Coffee Resin Frame With Tan Cushions
81"W x 35"D x 27"H



**Evoke Chair**Coffee Resin Frame With Tan Cushions
33"W x 35"D x 27"H



Evoke Cocktail Table

Coffee Resin Frame
48"W x 24"D x 18"H



**Evoke End Table** 

Coffee Resin Frame 24"W x 28"D x 25"H



**Evoke Cube Table** 

Coffee Resin Frame 18"Square x 18"H

## NIKO



**Niko Sofa**Grey Microfiber
81"W x 30"D x 38"H



Niko Loveseat
Grey Microfiber
58"W x 30"D x 38"H



**Niko Chair**Grey Microfiber
31"W x 30"D x 38"H

## STAGE CHAIRS



Midnight Stage Chair

Midnight Microfiber

25"W x 26"D x 37"H



Chamois St