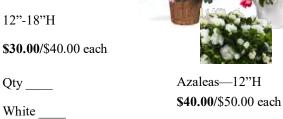

| <ul> <li>1 - 8' high Backwall Drape - Blue/White</li> <li>2 - 3' high Sidewall Drape - Blue</li> <li>7" x 44" Booth ID Sign displaying exhibitor's company name and booth number</li> <li>1 - 6' Draped Table - White</li> <li>2 - Side Chairs</li> <li>1 - Wastebasket</li> <li>Back and side draping - Blue/White</li> <li>1 - 6' Table</li> <li>6 - Chairs (3 on each side)</li> <li>ID Sign</li> <li>Power Strip &amp; Extension Cords (Electricity included)</li> </ul> | Your 10' X 10' Booth Includes:                                                                                                                                                                                                                                                                                                                                                                                                                                                                                                                                                            | Jewelry Exchange Vendors:                                                                                                                                                                                                                                                                           |
|------------------------------------------------------------------------------------------------------------------------------------------------------------------------------------------------------------------------------------------------------------------------------------------------------------------------------------------------------------------------------------------------------------------------------------------------------------------------------|-------------------------------------------------------------------------------------------------------------------------------------------------------------------------------------------------------------------------------------------------------------------------------------------------------------------------------------------------------------------------------------------------------------------------------------------------------------------------------------------------------------------------------------------------------------------------------------------|-----------------------------------------------------------------------------------------------------------------------------------------------------------------------------------------------------------------------------------------------------------------------------------------------------|
| <ul> <li>No Substitutions allowed on the standard booth package items</li> <li>Corner booths only come with 1 side drape (unless requested)</li> <li>Island booths do not come with backwall, sidewall or and ID Sign (Unless ordered at exhibitor's expense)</li> <li>The exhibit floor is carpeted. The carpet color will be blue/red/gold pattern.</li> </ul>                                                                                                             | <ul> <li>2 - 3' high Sidewall Drape - Blue</li> <li>7" x 44" Booth ID Sign displaying exhibitor's company name and booth number</li> <li>1 - 6' Draped Table - White</li> <li>2 - Side Chairs</li> <li>1 - Wastebasket</li> <li>Note:</li> <li>No Substitutions allowed on the standard booth package items</li> <li>Corner booths only come with 1 side drape (unless requested)</li> <li>Island booths do not come with backwall, sidewall or and ID Sign (Unless ordered at exhibitor's expense)</li> <li>The exhibit floor is carpeted. The carpet color will be blue/red/</li> </ul> | <ul> <li>1 - 6' Table</li> <li>6 - Chairs (3 on each side)</li> <li>ID Sign</li> <li>Power Strip &amp; Extension Cords<br/>(Electricity included)</li> <li>Note:</li> <li>Please only bring what fits on your table top. Since<br/>there is no room for large displays, a branded table-</li> </ul> |