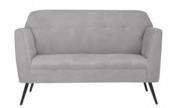

# Standard Booth Rental

# CHOOSE YOUR RENTAL MODEL:

DEADLINE FOR DISCOUNT RATES (as priced below): DEADLINE for prices below + 15%: Up to 7 days after Deadline

DEADLINE for prices below + 35%: From the 8th - 14 days after Deadline DEADLINE for prices below + 50%: From the 15th - 21 days after Deadline

**Deadline: 6/21/24** 

\$2,520 - includes full-wall lighted banner graphic

\$3,450 - includes 3 lighted graphic panels, graphic header, and storage/display cabinet

\$3,875- includes 3 lighted graphic panels, graphic header, storage/display cabinet with graphic, and side rails

\$4,985 - includes full-wall lighted banner graphic

2 display counters with graphics, and reception storage/display counter with graphic

\$7,654 - includes 6 lighted graphic panels, graphic header, 2 storage/display cabinets with graphics, and side rails

\$3,945 - includes full-wall lighted banner graphic \$17,750 - includes 16' high lighted Tower, 1 storage cabinet, 42" high pedestal table, 4 padded stools

In-line Models include standard carpet (choice of 4 colors); 20'x20' Models include custom carpet (choice of 6 colors). All models include daily carpet cleaning, delivery to show site, drayage (material handling) from loading dock to your booth space, and installation/dismantle labor. All Models include your choice of black, white, or gray for your blank (non-graphic) panels.