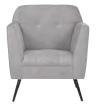

# Standard Booth Rental

# CHOOSE YOUR RENTAL MODEL:

DEADLINE FOR DISCOUNT RATES (as priced below): DEADLINE for prices below + 15%: Up to 7 days after Deadline

DEADLINE for prices below + 35%: From the 8th - 14 days after Deadline DEADLINE for prices below + 50%: From the 15th - 21 days after Deadline

**Deadline: 6/21/24** 

\$2,520 - includes full-wall lighted banner graphic

\$3,450 - includes 3 lighted graphic panels, graphic header, and storage/display cabinet

\$3,875- includes 3 lighted graphic panels, graphic header, storage/display cabinet with graphic, and side rails

\$4,985 - includes full-wall lighted banner graphic

2 display counters with graphics, and reception storage/display counter with graphic

\$7,654 - includes 6 lighted graphic panels, graphic header, 2 storage/display cabinets with graphics, and side rails

\$3,945 - includes full-wall lighted banner graphic \$17,750 - includes 16' high lighted Tower, 1 storage cabinet, 42" high pedestal table, 4 padded stools

In-line Models include standard carpet (choice of 4 colors); 20'x20' Models include custom carpet (choice of 6 colors). All models include daily carpet cleaning, delivery to show site, drayage (material handling) from loading dock to your booth space, and installation/dismantle labor. All Models include your choice of black, white, or gray for your blank (non-graphic) panels.