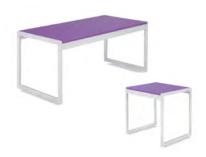

# **Tables Order Form**

**Deadline: 6/21/24** 

| DRAPED DISPLAY TABLES  COLORS: Black, Blue, Gold, Grey, Purple, Red, Teal and White  Price includes white vinyl top & 3 sides draping |                    |                 |                  |        |  |  |
|---------------------------------------------------------------------------------------------------------------------------------------|--------------------|-----------------|------------------|--------|--|--|
| Qty                                                                                                                                   | Description        | Advance<br>Rate | Standard<br>Rate | Amount |  |  |
|                                                                                                                                       | 2' X 4' X 30" High | \$ 208.24       | \$ 260.30        | \$     |  |  |
|                                                                                                                                       | 2' X 6' X 30" High | \$ 252.87       | \$ 316.09        | \$     |  |  |
|                                                                                                                                       | 2' X 8' X 30" High | \$ 275.36       | \$ 344.20        | \$     |  |  |
|                                                                                                                                       | 2' X 4' X 42" High | \$ 210.81       | \$ 263.51        | \$     |  |  |
|                                                                                                                                       | 2' X 6' X 42" High | \$ 275.36       | \$ 344.20        | \$     |  |  |
|                                                                                                                                       | 2' X 8' X 42" High | \$ 317.61       | \$ 397.01        | \$     |  |  |
| UNDRAPED DISPLAY TABLES                                                                                                               |                    |                 |                  |        |  |  |
|                                                                                                                                       | 2' X 4' X 30" High | \$ 105.25       | \$ 131.56        | \$     |  |  |
|                                                                                                                                       | 2' X 6' X 30" High | \$ 122.84       | \$ 153.55        | \$     |  |  |
|                                                                                                                                       | 2' X 8' X 30" High | \$ 147.80       | \$ 184.75        | \$     |  |  |
|                                                                                                                                       | 2' X 4' X 42" High | \$ 118.20       | \$ 147.75        | \$     |  |  |
|                                                                                                                                       | 2' X 6' X 42" High | \$ 147.80       | \$ 184.75        | \$     |  |  |
|                                                                                                                                       | 2' X 8' X 42" High | \$ 166.32       | \$ 207.90        | \$     |  |  |
| TABLE DRAPING - 4TH SIDE COLORS: Black, Blue, Gold, Grey, Purple, Red, Teal and White                                                 |                    |                 |                  |        |  |  |
|                                                                                                                                       | For 30" High Table | \$ 65.95        | \$ 82.44         | \$     |  |  |
|                                                                                                                                       | For 42" High Table | \$ 74.18        | \$ 92.73         | \$     |  |  |

|     | ROUND PEDESTAL TABLES                   |                 |                  |        |  |  |  |
|-----|-----------------------------------------|-----------------|------------------|--------|--|--|--|
| Qty | Description                             | Advance<br>Rate | Standard<br>Rate | Amount |  |  |  |
|     | Round Pedestal Table<br>(30" H X 30" D) | \$ 230.55       | \$ 288.19        | \$     |  |  |  |
|     | Round Pedestal Table<br>(42" H X 30" D) | \$ 282.03       | \$ 352.54        | \$     |  |  |  |
|     | \$                                      |                 |                  |        |  |  |  |

### **Choose Your Table Draping Colors**

**Please note:** The drape colors shown above are represented as accurately as possible; however, due to the variances among computer monitors and printers, the colors displayed on your screen or printed form may not depict an accurate reproduction of the actual swatch color.