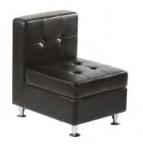

l Reverse Curved Loveseat** 

Bright White Leather 72"W x 34"D x 31"H



**Continental Wedge Ottoman** 

Bright White Leather 30"W x 34"D x 19"H



#### **Continental Curved Bench**

Bright White Leather 70"W x 26"D x 19"H



# Ottoman



# **Continental Half Moon**

Bright White Leather 33"W x 19"D x 19"H



## SOPHISTICATION

Modular Seating Collection



**Sophistication Sofa** 

White Leather 72"W x 31"D x 48"H



**Sophistication Loveseat** 

White Leather 48"W x 31"D x 48"H



**Sophistication Chair** 

White Leather 24"W x 31"D x 48"H

## SOPHISTICATION

Modular Seating Collection



**Sophistication Corner** 

White Leather 31"Square x 48"H



**Sophistication Ottoman** 

White Leather 31"Square x 19"H



## BOCA

Modular Seating Collection



**Boca Corner** 

22"W x 27"D x 30"H



**Boca Armless** 

27"Square x 30"H



#### Black Leather Black Leather

## **METRO**



**Metro Sofa** 

Black Leather 85"W x 35"D x 35"H



**Metro Loveseat** 

Black Leather 60"W x 35"D x 35"H



**Metro Chair** 

Black Leather 35"Square x 35"H

## **METRO**



Metro Square Ottoman

Black Leather 40"Square x 17"H



**Metro Bench Ottoman** 

Black Leather 60"W x 24"D x 17"H

## **SUAVE MIDNIGHT**



**Suave Midnight Sofa** 

Midnight Suede 77"W x 36"D x 33"H



**Suave Midnight Loveseat** 

Midnight Suede 54"W x 36"D x 33"H



**Suave Midnight Chair** 

Midnight Suede 32"W x 36"D x 33"H

## GRAMMERCY

Modular Seating Collection



**Grammercy Sofa** 

Charcoal Leather 82"W x 36"D x 36"H



**Grammercy Loveseat** 

Charcoal Leather 57"W x 36"D x 36"H



**Grammercy Chair** 

Charcoal L