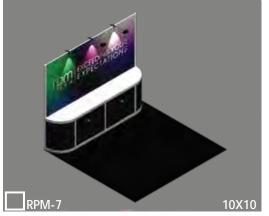

**Deadline: 6/21/24** 

\$2,520 - includes full-wall lighted banner graphic

\$3,450 - includes 3 lighted graphic panels, graphic header, and storage/display cabinet

\$3,875- includes 3 lighted graphic panels, graphic header, storage/display cabinet with graphic, and side rails