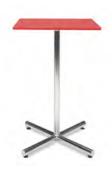

|     | ROUND PEDESTAL TABLES                   |                 |                  |        |  |  |  |
|-----|-----------------------------------------|-----------------|------------------|--------|--|--|--|
| Qty | Description                             | Advance<br>Rate | Standard<br>Rate | Amount |  |  |  |
|     | Round Pedestal Table<br>(30" H X 30" D) | \$ 230.55       | \$ 288.19        | \$     |  |  |  |
|     | Round Pedestal Table<br>(42" H X 30" D) | \$ 282.03       | \$ 352.54        | \$     |  |  |  |
|     | \$                                      |                 |                  |        |  |  |  |

### **Choose Your Table Draping Colors**

**Please note:** The drape colors shown above are represented as accurately as possible; however, due to the variances among computer monitors and printers, the colors displayed on your screen or printed form may not depict an accurate reproduction of the actual swatch color.