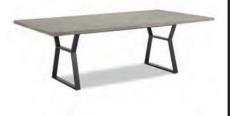

# **Tables Order Form**

**Deadline: 6/21/24** 

| DRAPED DISPLAY TABLES  COLORS: Black, Blue, Gold, Grey, Purple, Red, Teal and White  Price includes white vinyl top & 3 sides draping |                    |                 |                  |        |  |  |
|---------------------------------------------------------------------------------------------------------------------------------------|--------------------|-----------------|------------------|--------|--|--|
| Qty                                                                                                                                   | Description        | Advance<br>Rate | Standard<br>Rate | Amount |  |  |
|                                                                                                                                       | 2' X 4' X 30" High | \$ 208.24       | \$ 260.30        | \$     |  |  |
|                                                                                                                                       | 2' X 6' X 30" High | \$ 252.87       | \$ 316.09        | \$     |  |  |
|                                                                                                                                       | 2' X 8' X 30" High | \$ 275.36       | \$ 344.20        | \$     |  |  |
|                                                                                                                                       | 2' X 4' X 42" High | \$ 210.81       | \$ 263.51        | \$     |  |  |
|                                                                                                                                       | 2' X 6' X 42" High | \$ 275.36       | \$ 344.20        | \$     |  |  |
|                                                                                                                                       | 2' X 8' X 42" High | \$ 317.61       | \$ 397.01        | \$     |  |  |
| UNDRAPED DISPLAY TABLES                                                                                                               |                    |                 |                  |        |  |  |
|                                                                                                                                       | 2' X 4' X 30" High | \$ 105.25       | \$ 131.56        | \$     |  |  |
|                                                                                                                                       | 2' X 6' X 30" High | \$ 122.84       | \$ 153.55        | \$     |  |  |
|                                                                                                                                       | 2' X 8' X 30" High | \$ 147.80       | \$ 184.75        | \$     |  |  |
|                                                                                                                                       | 2' X 4' X 42" High | \$ 118.20       | \$ 147.75        | \$     |  |  |
|                                                                                                                                       | 2' X 6' X 42" High | \$ 147.80       | \$ 184.75        | \$     |  |  |
|                                                                                                                                       | 2' X 8' X 42" High | \$ 166.32       | \$ 207.90        | \$     |  |  |
| TABLE DRAPING - 4TH SIDE COLORS: Black, Blue, Gold, Grey, Purple, Red, Teal and White                                                 |                    |                 |                  |        |  |  |
|                                                                                                                                       | For 30" High Table | \$ 65.95        | \$ 82.44         | \$     |  |  |
|                                                                                                                                       | For 42" High Table | \$ 74.18        | \$ 92.73         | \$     |  |  |

|     | ROUND PEDESTAL TABLES                   |                 |                  |        |  |  |  |
|-----|-----------------------------------------|-----------------|------------------|--------|--|--|--|
| Qty | Description                             | Advance<br>Rate | Standard<br>Rate | Amount |  |  |  |
|     | Round Pedestal Table<br>(30" H X 30" D) | \$ 230.55       | \$ 288.19        | \$     |  |  |  |
|     | Round Pedestal Table<br>(42" H X 30" D) | \$ 282.03       | \$ 352.54        | \$     |  |  |  |
|     | \$                                      |                 |                  |        |  |  |  |