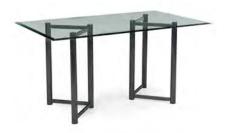

# **Tables Order Form**

**Deadline: 6/21/24** 

| DRAPED DISPLAY TABLES  COLORS: Black, Blue, Gold, Grey, Purple, Red, Teal and White  Price includes white vinyl top & 3 sides draping |                    |                 |                  |        |  |  |
|---------------------------------------------------------------------------------------------------------------------------------------|--------------------|-----------------|------------------|--------|--|--|
| Qty                                                                                                                                   | Description        | Advance<br>Rate | Standard<br>Rate | Amount |  |  |
|                                                                                                                                       | 2' X 4' X 30" High | \$ 208.24       | \$ 260.30        | \$     |  |  |
|                                                                                                                                       | 2' X 6' X 30" High | \$ 252.87       | \$ 316.09        | \$     |  |  |
|                                                                                                                                       | 2' X 8' X 30" High | \$ 275.36       | \$ 344.20        | \$     |  |  |
|                                                                                                                                       | 2' X 4' X 42" High | \$ 210.81       | \$ 263.51        | \$     |  |  |
|                                                                                                                                       | 2' X 6' X 42" High | \$ 275.36       | \$ 344.20        | \$     |  |  |
|                                                                                                                                       | 2' X 8' X 42" High | \$ 317.61       | \$ 397.01        | \$     |  |  |
| UNDRAPED DISPLAY TABLES                                                                                                               |                    |                 |                  |        |  |  |
|                                                                                                                                       | 2' X 4' X 30" High | \$ 105.25       | \$ 131.56        | \$     |  |  |
|                                                                                                                                       | 2' X 6' X 30" High | \$ 122.84       | \$ 153.55        | \$     |  |  |
|                                                                                                                                       | 2' X 8' X 30" High | \$ 147.80       | \$ 184.75        | \$     |  |  |
|                                                                                                                                       | 2' X 4' X 42" High | \$ 118.20       | \$ 147.75        | \$     |  |  |
|                                                                                                                                       | 2' X 6' X 42" High | \$ 147.80       | \$ 184.75        | \$     |  |  |
|                                                                                                                                       | 2' X 8' X 42" High | \$ 166.32       | \$ 207.90        | \$     |  |  |
| TABLE DRAPING - 4TH SIDE COLORS: Black, Blue, Gold, Grey, Purple, Red, Teal and White                                                 |                    |                 |                  |        |  |  |
|                                                                                                                                       | For 30" High Table | \$ 65.95        | \$ 82.44         | \$     |  |  |
|                                                                                                                                       | For 42" High Table | \$ 74.18        | \$ 92.73         | \$     |  |  |