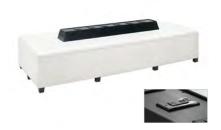

\$3,945 - includes full-wall lighted banner graphic \$17,750 - includes 16' high lighted Tower, 1 storage cabinet, 42" high pedestal table, 4 padded stools

In-line Models include standard carpet (choice of 4 colors); 20'x20' Models include custom carpet (choice of 6 colors). All models include daily carpet cleaning, delivery to show site, drayage (material handling) from loading dock to your booth space, and installation/dismantle labor. All Models include your choice of black, white, or gray for your blank (non-graphic) panels.