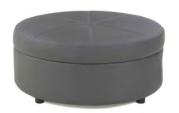

"H



**Niko Chair**Grey Microfiber
31"W x 30"D x 38"H

## STAGE CHAIRS



Midnight Stage Chair

Midnight Microfiber

25"W x 26"D x 37"H



Chamois Stage Chair

Beige Microfiber

25"W x 26"D x 37"H



Buckskin Stage Chair
Tan Microfiber
25"W x 26"D x 37"H



Empire Chair

Black Leather

White Leather

28"W x 32"D x 32"H



Monarch Chair Bright White Leather 28"Square x 30"H

## **OTTOMANS & BENCHES**



Curved Bench
Continental Bright White Leather
70"W x 26"D x 19"H



Square Ottoman

■ Metro Black Leather
■ Grammercy Charcoal Leather
40"Square x 17"H



**Bench Ottoman** 

Metro Black Leather
Chandler Red Leather
Grammercy Charcoal Leather
Parma Brown Leather
60"W x 24"D x 17"H



**Essentials Storage Ottoman** 

White Leather With Locking Mechanism 48"W x 24"D x 20"H Lock Not Included



### **Grammercy Round Ottoman**

Charcoal Leather 46"Round x 17"H

## **BANQUETTES & TURNING BEDS**



**Essentials Banquette** 

White Leather 60"Round x 48"H (2 Pieces)



**Grammercy Banquette** 

Charcoal Leather 59"Round x 38"H (2 Pieces)



**Essentials Turning Bed** 

White Leather 96"W x 48"D x 36"H

## **CUBE OTTOMANS**













### **Rubix Cube Ottomans**

Cromwell Lime Grape Mango

Cherry Lemon

18"Square x 18"H



## **Blanc Cube Ottoman**

Bright White Leather 17"Square x 17"H



## **Metro Cube Ottoman**

Black Leather 18"Square x 18"H

# CHARGED F



## **Essentials Turning Bed** - Charged

White Leather 96"W x 48"D x 25"H

\*White slip cover available for black charging unit. \*Maximum of 1 bed per power source.



## **Boca Corner - Charged**

Bright White Leather 27