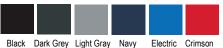

### **BACK DRAPE AND SIDE RAILS**

Price is per linear foot and includes required hardware (uprights, crossbars, etc.).

Drape must be ordered in increments of 10' with a minimum of 10'.

AVAILABLE COLORS: Black, Blue, Burgundy, Gold, Gray, Purple, Red, and White