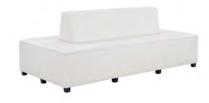

D x 37"H



Empire Chair

Black Leather

White Leather

28"W x 32"D x 32"H



Monarch Chair Bright White Leather 28"Square x 30"H

## **OTTOMANS & BENCHES**



Curved Bench
Continental Bright White Leather
70"W x 26"D x 19"H



Square Ottoman

■ Metro Black Leather
■ Grammercy Charcoal Leather
40"Square x 17"H



**Bench Ottoman** 

Metro Black Leather
Chandler Red Leather
Grammercy Charcoal Leather
Parma Brown Leather
60"W x 24"D x 17"H



**Essentials Storage Ottoman** 

White Leather With Locking Mechanism 48"W x 24"D x 20"H Lock Not Included



### **Grammercy Round Ottoman**

Charcoal Leather 46"Round x 17"H

## **BANQUETTES & TURNING BEDS**



**Essentials Banquette** 

White Leather 60"Round x 48"H (2 Pieces)



**Grammercy Banquette** 

Charcoal Leather 59"Round x 38"H (2 Pieces)



**Essentials Turning Bed** 

White Leather 96"W x 48"D x 36"H

## **CUBE OTTOMANS**













### **Rubix Cube Ottomans**

Cromwell Lime Grape Mango

Cherry Lemon

18"Square x 18"H



## **Blanc Cube Ottoman**

Bright White Leather 17"Square x 17"H



## **Metro Cube Ottoman**

Black Leather 18"Square x 18"H

# CHARGED F



## **Essentials Turning Bed** - Charged

White Leather 96"W x 48"D x 25"H

\*White slip cover available for black charging unit. \*Maximum of 1 bed per power source.



## **Boca Corner - Charged**

Bright White Leather 27"Square x 30"H

\*Maximum of 4 daisy linked together per power source.



## **Boca Chair - Charged**

Bright White Leather 22"W x 27"D x 30"H

\*Maximum of 4 daisy linked together per power source.



### **Aspen Bar Table - Charged**

White/Brus