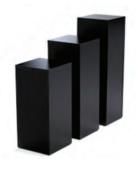

# **Specialty Equipment Order Form**

|     |                                                          |                  |                  |        | 1                       |                        |
|-----|----------------------------------------------------------|------------------|------------------|--------|-------------------------|------------------------|
|     | SPECIALTY                                                | <b>EQUIPM</b>    | ENT              |        | 1                       |                        |
| Qty | Description                                              | Discount<br>Rate | Standard<br>Rate | Amount |                         |                        |
|     | Tensa Barrier Stanchion                                  | \$ 103.36        | \$ 105.51        | \$     | Tensa Barrier Stanchion |                        |
|     | 24" X 96" Grid<br>(Minimum order of 2)                   | \$ 131.09        | \$ 185.80        | \$     |                         | 2' X 8' Grid (2 shown) |
|     | Posterboard: 37" X 88"<br>Black Panel - Vertical         | \$ 233.02        | \$ 239.17        | \$     |                         |                        |
|     | Posterboard 88" x 37"<br>Black Panel - Horizontal        | \$ 233.02        | \$ 239.17        | \$     |                         |                        |
|     | Pegboard in Frame: 48" X 96"<br>White Panel - Vertical   | \$ 283.02        | \$ 239.17        | \$     | Posterboard Vertical    | Posterboard Horizontal |
|     | Pegboard in Frame: 96" X 48"<br>White Panel - Horizontal | \$ 283.02        | \$ 239.17        | \$     |                         |                        |
|     |                                                          |                  | Sub-Total        | \$     |                         |                        |
|     | :                                                        | 8.38% State      | Sales Tax        | \$     |                         | <b>,</b> ,             |
|     | 7                                                        | TOTAL AM         | OUNT →           | \$     | Pegboard Horizontal     | Pegboard Vertical      |