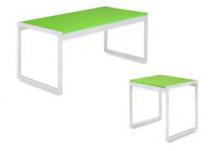

# **Tables Order Form**

**Deadline: 6/21/24** 

| DRAPED DISPLAY TABLES  COLORS: Black, Blue, Gold, Grey, Purple, Red, Teal and White  Price includes white vinyl top & 3 sides draping |                    |                 |                  |        |  |  |
|---------------------------------------------------------------------------------------------------------------------------------------|--------------------|-----------------|------------------|--------|--|--|
| Qty                                                                                                                                   | Description        | Advance<br>Rate | Standard<br>Rate | Amount |  |  |
|                                                                                                                                       | 2' X 4' X 30" High | \$ 208.24       | \$ 260.30        | \$     |  |  |
|                                                                                                                                       | 2' X 6' X 30" High | \$ 252.87       | \$ 316.09        | \$     |  |  |
|                                                                                                                                       | 2' X 8' X 30" High | \$ 275.36       | \$ 344.20        | \$     |  |  |
|                                                                                                                                       | 2' X 4' X 42" High | \$ 210.81       | \$ 263.51        | \$     |  |  |
|                                                                                                                                       | 2' X 6' X 42" High | \$ 275.36       | \$ 344.20        | \$     |  |  |
|                                                                                                                                       | 2' X 8' X 42" High | \$ 317.61       | \$ 397.01        | \$     |  |  |
| UNDRAPED DISPLAY TABLES                                                                                                               |                    |                 |                  |        |  |  |
|                                                                                                                                       | 2' X 4' X 30" High | \$ 105.25       | \$ 131.56        | \$     |  |  |
|                                                                                                                                       | 2' X 6' X 30" High | \$ 122.84       | \$ 153.55        | \$     |  |  |
|                                                                                                                                       | 2' X 8' X 30" High | \$ 147.80       | \$ 184.75        | \$     |  |  |
|                                                                                                                                       | 2' X 4' X 42" High | \$ 118.20       | \$ 147.75        | \$     |  |  |
|                                                                                                                                       | 2' X 6' X 42" High | \$ 147.80       | \$ 184.75        | \$     |  |  |
|                                                                                                                                       | 2' X 8' X 42" High | \$ 166.32       | \$ 207.90        | \$     |  |  |
| TABLE DRAPING - 4TH SIDE COLORS: Black, Blue, Gold, Grey, Purple, Red, Teal and White                                                 |                    |                 |                  |        |  |  |
|                                                                                                                                       | For 30" High Table | \$ 65.95        | \$ 82.44         | \$     |  |  |
|                                                                                                                                       | For 42" High Table | \$ 74.18        | \$ 92.73         | \$     |  |  |

|     | ROUND PEDESTAL TABLES                   |                 |                  |        |  |  |  |
|-----|-----------------------------------------|-----------------|------------------|--------|--|--|--|
| Qty | Description                             | Advance<br>Rate | Standard<br>Rate | Amount |  |  |  |
|     | Round Pedestal Table<br>(30" H X 30" D) | \$ 230.55       | \$ 288.19        | \$     |  |  |  |
|     | Round Pedestal Table<br>(42" H X 30" D) | \$ 282.03       | \$ 352.54        | \$     |  |  |  |
|     | \$                                      |                 |                  |        |  |  |  |