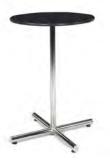

|     | ROUND PEDESTAL TABLES                   |                 |                  |        |  |  |  |
|-----|-----------------------------------------|-----------------|------------------|--------|--|--|--|
| Qty | Description                             | Advance<br>Rate | Standard<br>Rate | Amount |  |  |  |
|     | Round Pedestal Table<br>(30" H X 30" D) | \$ 230.55       | \$ 288.19        | \$     |  |  |  |
|     | Round Pedestal Table<br>(42" H X 30" D) | \$ 282.03       | \$ 352.54        | \$     |  |  |  |
|     | \$                                      |                 |                  |        |  |  |  |