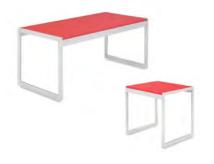

# **Tables Order Form**

**Deadline: 6/21/24** 

| DRAPED DISPLAY TABLES  COLORS: Black, Blue, Gold, Grey, Purple, Red, Teal and White  Price includes white vinyl top & 3 sides draping |                    |                 |                  |        |  |  |
|---------------------------------------------------------------------------------------------------------------------------------------|--------------------|-----------------|------------------|--------|--|--|
| Qty                                                                                                                                   | Description        | Advance<br>Rate | Standard<br>Rate | Amount |  |  |
|                                                                                                                                       | 2' X 4' X 30" High | \$ 208.24       | \$ 260.30        | \$     |  |  |
|                                                                                                                                       | 2' X 6' X 30" High | \$ 252.87       | \$ 316.09        | \$     |  |  |
|                                                                                                                                       | 2' X 8' X 30" High | \$ 275.36       | \$ 344.20        | \$     |  |  |
|                                                                                                                                       | 2' X 4' X 42" High | \$ 210.81       | \$ 263.51        | \$     |  |  |
|                                                                                                                                       | 2' X 6' X 42" High | \$ 275.36       | \$ 344.20        | \$     |  |  |
|                                                                                                                                       | 2' X 8' X 42" High | \$ 317.61       | \$ 397.01        | \$     |  |  |
| UNDRAPED DISPLAY TABLES                                                                                                               |                    |                 |                  |        |  |  |
|                                                                                                                                       | 2' X 4' X 30" High | \$ 105.25       | \$ 131.56        | \$     |  |  |
|                                                                                                                                       | 2' X 6' X 30" High | \$ 122.84       | \$ 153.55        | \$     |  |  |
|                                                                                                                                       | 2' X 8' X 30" High | \$ 147.80       | \$ 184.75        | \$     |  |  |
|                                                                                                                                       | 2' X 4' X 42" High | \$ 118.20       | \$ 147.75        | \$     |  |  |
|                                                                                                                                       | 2' X 6' X 42" High | \$ 147.80       | \$ 184.75        | \$     |  |  |
|                                                                                                                                       | 2' X 8' X 42" High | \$ 166.32       | \$ 207.90        | \$     |  |  |
| TABLE DRAPING - 4TH SIDE COLORS: Black, Blue, Gold, Grey, Purple, Red, Teal and White                                                 |                    |                 |                  |        |  |  |
|                                                                                                                                       | For 30" High Table | \$ 65.95        | \$ 82.44         | \$     |  |  |
|                                                                                                                                       | For 42" High Table | \$ 74.18        | \$ 92.73         | \$     |  |  |

|     | ROUND PEDESTAL TABLES                   |                 |                  |        |  |  |  |
|-----|-----------------------------------------|-----------------|------------------|--------|--|--|--|
| Qty | Description                             | Advance<br>Rate | Standard<br>Rate | Amount |  |  |  |
|     | Round Pedestal Table<br>(30" H X 30" D) | \$ 230.55       | \$ 288.19        | \$     |  |  |  |
|     | Round Pedestal Table<br>(42" H X 30" D) | \$ 282.03       | \$ 352.54        | \$     |  |  |  |
|     | \$                                      |                 |                  |        |  |  |  |