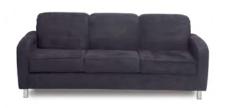

31"D x 48"H



**Sophistication Loveseat** 

White Leather 48"W x 31"D x 48"H



**Sophistication Chair** 

White Leather 24"W x 31"D x 48"H

## SOPHISTICATION

Modular Seating Collection



**Sophistication Corner** 

White Leather 31"Square x 48"H



**Sophistication Ottoman** 

White Leather 31"Square x 19"H



## BOCA

Modular Seating Collection



**Boca Corner** 

22"W x 27"D x 30"H



**Boca Armless** 

27"Square x 30"H



#### Black Leather Black Leather

## **METRO**



**Metro Sofa** 

Black Leather 85"W x 35"D x 35"H



**Metro Loveseat** 

Black Leather 60"W x 35"D x 35"H



**Metro Chair** 

Black Leather 35"Square x 35"H

## **METRO**



Metro Square Ottoman

Black Leather 40"Square x 17"H



**Metro Bench Ottoman** 

Black Leather 60"W x 24"D x 17"H

## **SUAVE MIDNIGHT**



**Suave Midnight Sofa** 

Midnight Suede 77"W x 36"D x 33"H



**Suave Midnight Loveseat** 

Midnight Suede 54"W x 36"D x 33"H



**Suave Midnight Chair** 

Midnight Suede 32"W x 36"D x 33"H

## GRAMMERCY

Modular Seating Collection



**Grammercy Sofa** 

Charcoal Leather 82"W x 36"D x 36"H



**Grammercy Loveseat** 

Charcoal Leather 57"W x 36"D x 36"H



**Grammercy Chair** 

Charcoal Leather 28"W x 36"D x 36"H

## GRAMMERCY



Grammercy Corner
Charcoal Leather
36"Square x 36"H



**Grammercy Round Ottoman** 

Charcoal Leather 46"Round x 17"H



**Grammercy Square Ottoman** 

Charcoal Leather 40"Square x 17"H

## **MONTANA MOCHA**



Montana Mocha Sofa

Mocha Tan Fabric 79"W x 35"D x 34"H



**Montana Mocha Loveseat** 

Mocha Tan Fabric 57"W x 35"D x 34"H



Montana Mocha Chair

Mocha