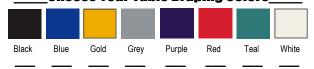

# **Tables Order Form**

**Deadline: 6/21/24** 

| DRAPED DISPLAY TABLES  COLORS: Black, Blue, Gold, Grey, Purple, Red, Teal and White  Price includes white vinyl top & 3 sides draping |                    |                 |                  |        |  |  |
|---------------------------------------------------------------------------------------------------------------------------------------|--------------------|-----------------|------------------|--------|--|--|
| Qty                                                                                                                                   | Description        | Advance<br>Rate | Standard<br>Rate | Amount |  |  |
|                                                                                                                                       | 2' X 4' X 30" High | \$ 208.24       | \$ 260.30        | \$     |  |  |
|                                                                                                                                       | 2' X 6' X 30" High | \$ 252.87       | \$ 316.09        | \$     |  |  |
|                                                                                                                                       | 2' X 8' X 30" High | \$ 275.36       | \$ 344.20        | \$     |  |  |
|                                                                                                                                       | 2' X 4' X 42" High | \$ 210.81       | \$ 263.51        | \$     |  |  |
|                                                                                                                                       | 2' X 6' X 42" High | \$ 275.36       | \$ 344.20        | \$     |  |  |
|                                                                                                                                       | 2' X 8' X 42" High | \$ 317.61       | \$ 397.01        | \$     |  |  |
| UNDRAPED DISPLAY TABLES                                                                                                               |                    |                 |                  |        |  |  |
|                                                                                                                                       | 2' X 4' X 30" High | \$ 105.25       | \$ 131.56        | \$     |  |  |
|                                                                                                                                       | 2' X 6' X 30" High | \$ 122.84       | \$ 153.55        | \$     |  |  |
|                                                                                                                                       | 2' X 8' X 30" High | \$ 147.80       | \$ 184.75        | \$     |  |  |
|                                                                                                                                       | 2' X 4' X 42" High | \$ 118.20       | \$ 147.75        | \$     |  |  |
|                                                                                                                                       | 2' X 6' X 42" High | \$ 147.80       | \$ 184.75        | \$     |  |  |
|                                                                                                                                       | 2' X 8' X 42" High | \$ 166.32       | \$ 207.90        | \$     |  |  |
| TABLE DRAPING - 4TH SIDE COLORS: Black, Blue, Gold, Grey, Purple, Red, Teal and White                                                 |                    |                 |                  |        |  |  |
|                                                                                                                                       | For 30" High Table | \$ 65.95        | \$ 82.44         | \$     |  |  |
|                                                                                                                                       | For 42" High Table | \$ 74.18        | \$ 92.73         | \$     |  |  |

### **Choose Your Table Draping Colors**

**Please note:** The drape colors shown above are represented as accurately as possible; however, due to the variances among computer monitors and printers, the colors displayed on your screen or printed form may not depict an accurate reproduction of the actual swatch color.