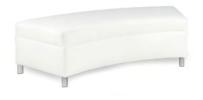

# Standard Booth Rental

# CHOOSE YOUR RENTAL MODEL:

DEADLINE FOR DISCOUNT RATES (as priced below): DEADLINE for prices below + 15%: Up to 7 days after Deadline

DEADLINE for prices below + 35%: From the 8th - 14 days after Deadline DEADLINE for prices below + 50%: From the 15th - 21 days after Deadline

**Deadline: 6/21/24** 

\$2,520 - includes full-wall lighted banner graphic

\$3,450 - includes 3 lighted graphic panels, graphic header, and storage/display cabinet

\$3,875- includes 3 lighted graphic panels, graphic header, storage/display cabinet with graphic, and side rails

\$4,985 - includes full-wall lighted banner graphic

2 display counters with graphics, and reception storage/display counter with graphic

\$7,654 - includes 6 lighted graphic panels, graphic header, 2 storage/display cabinets with graphics, and side rails

\$3,945 - includes full-wall lighted banner graphic \$17,750 - includes 16' high lighted Tower, 1 storage cabinet, 42" high pedestal table, 4 padded stools

In-line Models include standard carpet (choice of 4 colors); 20'x20' Models include custom carpet (choice of 6 colors). All models include daily carpet cleaning, delivery to show site, drayage (material handling) from loading dock to your booth space, and installation/dismantle labor. All Models include your choice of black, white, or gray for your blank (non-graphic) panels.