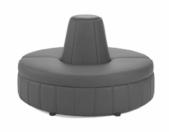

ber

25"W x 26"D x 37"H



Buckskin Stage Chair
Tan Microfiber
25"W x 26"D x 37"H



Empire Chair

Black Leather

White Leather

28"W x 32"D x 32"H



Monarch Chair Bright White Leather 28"Square x 30"H

## **OTTOMANS & BENCHES**



Curved Bench
Continental Bright White Leather
70"W x 26"D x 19"H



Square Ottoman

■ Metro Black Leather
■ Grammercy Charcoal Leather
40"Square x 17"H



**Bench Ottoman** 

Metro Black Leather
Chandler Red Leather
Grammercy Charcoal Leather
Parma Brown Leather
60"W x 24"D x 17"H



**Essentials Storage Ottoman** 

White Leather With Locking Mechanism 48"W x 24"D x 20"H Lock Not Included



### **Grammercy Round Ottoman**

Charcoal Leather 46"Round x 17"H

## **BANQUETTES & TURNING BEDS**



**Essentials Banquette** 

White Leather 60"Round x 48"H (2 Pieces)



**Grammercy Banquette** 

Charcoal Leather 59"Round x 38"H (2 Pieces)



**Essentials Turning Bed** 

White Leather 96"W x 48"D x 36"H

## **CUBE OTTOMANS**













### **Rubix Cube Ottomans**

Cromwell Lime Grape Mango

Cherry Lemon

18"Square x 18"H



## **Blanc Cube Ottoman**

Bright White Leather 17"Square x 17"H



## **Metro Cube Ottoman**

Black Leather 18"Square x 18"H

# CHARGED F



## **Essentials Turning Bed** - Charged

White Leather 96"W x 48"D x 25"H

\*White slip cover available for black charging unit. \*Maximum of 1 bed per power source.



## **Boca Corner - Charged**

Bright White Leather 27"Square x 30"H

\*Maximum of 4 daisy linked together per power source.



## **Boca Chair - Charged**

Bright White Leather 22"W x 27"D x 30"H

\*Maximum of 4 daisy linked to