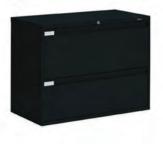

#### **5-Shelf Bookcase**

■ Black

■ Mahogany 36"W x 12"D x 72"H

## **OFFICE FURNITURE**



Vivid Café Table - Square

Clear Glass/Smoked Powder Coat Finish 42"Square x 30"H



Vivid Café Table - Rectangle

Clear Glass/Smoked Powder Coat Finish 60"W x 36"D x 30"H



#### Brooklyn Rectangle Dining Table

Clear Glass/Chrome 60"W x 36"D x 30"H



Brooklyn Round Dining Table

Clear Glass/Chrome 42"Round x 30"H



**Aspen Dining Table** 

White/Brushed Steel 72"W x 30"D x 30"H



#### **Brio Dining Table**

Reclaimed Grey Stone Finish/Brushed Bronze  $96"W \times 48"D \times 30"H$ 

## **METAL FILE & STORAGE CABINETS**



**2-Drawer File**Black Letter

15"W x 25"D x 29"H

Black Legal

18"W x 25"D x 29"H



**4-Drawer File**Black Letter

15"W x 25"D x 52"H

Black Legal

18"W x 25"D x 52"H



**2-Drawer Lateral File**Black

36"W x 18"D x 27"H



**4-Drawer Lateral File**Black

36"W x 18"D x 54"H



Storage Cabinet

Black

36"W x 18"D x 72"H

## **PEDESTALS**



#### **42"** Display Pedestals

Black

14"Square x 42"H

Black

24"Square x 42"H

■ Black

18"Square x 42"H

☐ White

14"Square x 42"H



## 36" Display Pedestals

Black 14"Square x 36"H

■ Black

24"Square x 36"H

☐ White

14"Square x 36"H

☐ White

24"Square x 36"H



## 30" Display Pedestals

Black 14"Square x 30"H

Black

24"Square x 30"H

■ Black

18"Square x 30"H

☐ White

14"Square x 30"H



#### **Locking Pedestal**

■ Black

☐ White

24"Square x 42"H



#### **Fuze Pedestal**

Zebrawood Laminate/Chrome 16"Square x 44"H



#### **London Pedestal**

Marble/Chrome 16"Square x 44"H

## **MISCELLANEOUS ITEMS**



*