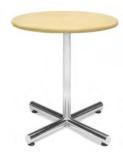

|     | ROUND PEDESTAL TABLES                   |                 |                  |        |  |  |  |
|-----|-----------------------------------------|-----------------|------------------|--------|--|--|--|
| Qty | Description                             | Advance<br>Rate | Standard<br>Rate | Amount |  |  |  |
|     | Round Pedestal Table<br>(30" H X 30" D) | \$ 230.55       | \$ 288.19        | \$     |  |  |  |
|     | Round Pedestal Table<br>(42" H X 30" D) | \$ 282.03       | \$ 352.54        | \$     |  |  |  |
|     | \$                                      |                 |                  |        |  |  |  |