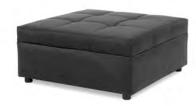

# Standard Booth Rental

# CHOOSE YOUR RENTAL MODEL:

DEADLINE FOR DISCOUNT RATES (as priced below): DEADLINE for prices below + 15%: Up to 7 days after Deadline

DEADLINE for prices below + 35%: From the 8th - 14 days after Deadline DEADLINE for prices below + 50%: From the 15th - 21 days after Deadline

**Deadline: 6/21/24** 

\$2,520 - includes full-wall lighted banner graphic

\$3,450 - includes 3 lighted graphic panels, graphic header, and storage/display cabinet

\$3,875- includes 3 lighted graphic panels, graphic header, storage/display cabinet with graphic, and side rails

\$4,985 - includes full-wall lighted banner graphic

2 display counters with graphics, and reception storage/display counter with graphic

\$7,654 - includes 6 lighted graphic panels, graphic header, 2 storage/display cabinets with graphics, and side rails

\$3,945 - includes full-wall lighted banner graphic \$17,750 - includes 16' high lighted Tower, 1 storage cabinet, 42" high pedestal table, 4 padded stools

In-line Models include standard carpet (choice of 4 colors); 20'x20' Models include custom carpet (choice of 6 colors). All models include daily carpet cleaning, delivery to show site, drayage (material handling) from loading dock to your booth space, and installation/dismantle labor. All Models include your choice of black, white, or gray for your blank (non-graphic) panels.