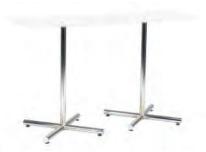

|     | ROUND PEDESTAL TABLES                   |                 |                  |        |  |  |  |
|-----|-----------------------------------------|-----------------|------------------|--------|--|--|--|
| Qty | Description                             | Advance<br>Rate | Standard<br>Rate | Amount |  |  |  |
|     | Round Pedestal Table<br>(30" H X 30" D) | \$ 230.55       | \$ 288.19        | \$     |  |  |  |
|     | Round Pedestal Table<br>(42" H X 30" D) | \$ 282.03       | \$ 352.54        | \$     |  |  |  |
|     | \$                                      |                 |                  |        |  |  |  |