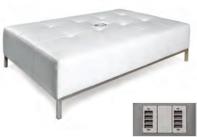

vailable for black charging unit. \*Maximum of 1 bed per power source.



## **Boca Corner - Charged**

Bright White Leather 27"Square x 30"H

\*Maximum of 4 daisy linked together per power source.



## **Boca Chair - Charged**

Bright White Leather 22"W x 27"D x 30"H

\*Maximum of 4 daisy linked together per power source.



### **Aspen Bar Table - Charged**

White/Brushed Steel 72"W x 26"D x 42"H

\*Maximum of 1 table per power source.



## Aspen Cocktail Table -Charged

White/Brushed Steel 48"W x 24"D x 18"H

\*Maximum of 1 table per power source.



## White Conference Table -Charged

White 96"W x 43"D x 30"H \*Maximum of 1 table per power source.



## **Patrice Table Chair** - Charged

Bright White Leather 28″W x 31″D x 31″H

\*Maximum of 6 daisy linked together per power source.



59"W x 39"D x 17"H

\*Maximum of 3 daisy linked together per power source.

## **OCCASIONAL TABLES**



#### **Aria Tables - Red**

End Table Red/Brushed Steel 24"W x 20"D x 22"H Cocktail Table Red/Brushed Steel 44"W x 20"D x 18"H



#### **Aria Tables - Green**

End Table Green/Brushed Steel 24"W x 20"D x 22"H Cocktail Table Green/Brushed Steel 44"W x 20"D x 18"H



#### **Aria Tables - Blue**

End Table Blue/Brushed Steel 24"W x 20"D x 22"H Cocktail Table Blue/Brushed Steel 44"W x 20"D x 18"H



#### **Aria Tables - Purple**

End Table Purple/Brushed Steel 24"W x 20"D x 22"H Cocktail Table Purple/Brushed Steel 44"W x 20"D x 18"H



#### **Aria Tables - White**

End Table White/Brushed Steel 24"W x 20"D x 22"H Console Table White/Brushed Steel 44"W x 20"D x 30"H Cocktail Table White/Bru