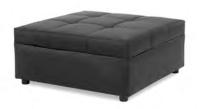

*

Bright White Leather 33"W x 19"D x 19"H



## SOPHISTICATION

Modular Seating Collection



**Sophistication Sofa** 

White Leather 72"W x 31"D x 48"H



**Sophistication Loveseat** 

White Leather 48"W x 31"D x 48"H



**Sophistication Chair** 

White Leather 24"W x 31"D x 48"H

## SOPHISTICATION

Modular Seating Collection



**Sophistication Corner** 

White Leather 31"Square x 48"H



**Sophistication Ottoman** 

White Leather 31"Square x 19"H



## BOCA

Modular Seating Collection



**Boca Corner** 

22"W x 27"D x 30"H



**Boca Armless** 

27"Square x 30"H



#### Black Leather Black Leather

## **METRO**



**Metro Sofa** 

Black Leather 85"W x 35"D x 35"H



**Metro Loveseat** 

Black Leather 60"W x 35"D x 35"H



**Metro Chair** 

Black Leather 35"Square x 35"H

## **METRO**



Metro Square Ottoman

Black Leather 40"Square x 17"H



**Metro Bench Ottoman** 

Black Leather 60"W x 24"D x 17"H

## **SUAVE MIDNIGHT**



**Suave Midnight Sofa** 

Midnight Suede 77"W x 36"D x 33"H



**Suave Midnight Loveseat** 

Midnight Suede 54"W x 36"D x 33"H



**Suave Midnight Chair** 

Midnight Suede 32"W x 36"D x 33"H

## GRAMMERCY

Modular Seating Collection



**Grammercy Sofa** 

Charcoal Leather 82"W x 36"D x 36"H



**Grammercy Loveseat** 

Charcoal Leather 57"W x 36"D x 36"H



**Grammercy Chair** 

Charcoal Leather 28"W x 36"D x 36"H

## GRAMMERCY



Grammercy Corner
Charcoal Leather
36"Square x 36"H



**Grammercy Round Ottoman** 

Charcoal Leather 46"Round x 17"H



**Grammercy Square Ottoman** 

Charcoal Leather 40"Square x 17"H

## **MONTANA MOCHA**



Montana Moch