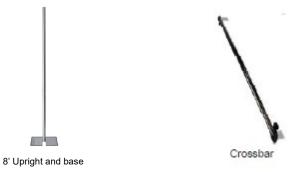

# **Special Light Support Package Order Form**

**Deadline: 6/21/24** 

The Special Light Support Package is intended to provide appropriate support for booths with additional lighting.

### LIGHT SUPPORT PACKAGE

Includes two Uprights with Bases, one Cross Bar and Labor to install

### **LIGHTS NOT INCLUDED**

Electrical must be ordered through Encore. Order form can be found on page #39-43

| Qty | Discount Rate | Standard Rate | Total |
|-----|---------------|---------------|-------|
|     | \$181.05      | \$226.31      | \$    |