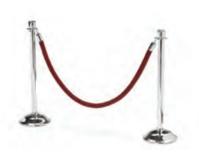

# **Specialty Equipment Order Form**

|     |                                                          |                  |                  |        | 1                       |                        |
|-----|----------------------------------------------------------|------------------|------------------|--------|-------------------------|------------------------|
|     | SPECIALTY                                                | <b>EQUIPM</b>    | ENT              |        | 1                       |                        |
| Qty | Description                                              | Discount<br>Rate | Standard<br>Rate | Amount |                         |                        |
|     | Tensa Barrier Stanchion                                  | \$ 103.36        | \$ 105.51        | \$     | Tensa Barrier Stanchion |                        |
|     | 24" X 96" Grid<br>(Minimum order of 2)                   | \$ 131.09        | \$ 185.80        | \$     |                         | 2' X 8' Grid (2 shown) |
|     | Posterboard: 37" X 88"<br>Black Panel - Vertical         | \$ 233.02        | \$ 239.17        | \$     |                         |                        |
|     | Posterboard 88" x 37"<br>Black Panel - Horizontal        | \$ 233.02        | \$ 239.17        | \$     |                         |                        |
|     | Pegboard in Frame: 48" X 96"<br>White Panel - Vertical   | \$ 283.02        | \$ 239.17        | \$     | Posterboard Vertical    | Posterboard Horizontal |
|     | Pegboard in Frame: 96" X 48"<br>White Panel - Horizontal | \$ 283.02        | \$ 239.17        | \$     |                         |                        |
|     |                                                          |                  | Sub-Total        | \$     |                         |                        |
|     | :                                                        | 8.38% State      | Sales Tax        | \$     |                         | <b>,</b> ,             |
|     | 7                                                        | TOTAL AM         | OUNT →           | \$     | Pegboard Horizontal     | Pegboard Vertical      |