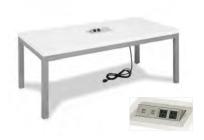

CUBE OTTOMANS**













### **Rubix Cube Ottomans**

Cromwell Lime Grape Mango

Cherry Lemon

18"Square x 18"H



## **Blanc Cube Ottoman**

Bright White Leather 17"Square x 17"H



## **Metro Cube Ottoman**

Black Leather 18"Square x 18"H

# CHARGED F



## **Essentials Turning Bed** - Charged

White Leather 96"W x 48"D x 25"H

\*White slip cover available for black charging unit. \*Maximum of 1 bed per power source.



## **Boca Corner - Charged**

Bright White Leather 27"Square x 30"H

\*Maximum of 4 daisy linked together per power source.



## **Boca Chair - Charged**

Bright White Leather 22"W x 27"D x 30"H

\*Maximum of 4 daisy linked together per power source.



### **Aspen Bar Table - Charged**

White/Brushed Steel 72"W x 26"D x 42"H

\*Maximum of 1 table per power source.



## Aspen Cocktail Table -Charged

White/Brushed Steel 48"W x 24"D x 18"H

\*Maximum of 1 table per power source.



## White Conference Table -Charged

White 96"W x 43"D x 30"H \*Maximum of 1 table per power source.



## **Patrice Table Chair** - Charged

Bright White Leather 28″W x 31″D x 31″H

\*Maximum of 6 daisy linked together per power source.



59"W x 39"D x 17"H

\*Maximum of 3 daisy linked together per power source.

## **OCCASIONAL TABLES**



#### **Aria Tables - Red**

End Table Red/Brushed Steel 24"W x 20"D x 22"H Cocktail Table Red/Brushed Steel 44"W x 20"D x 18"H



#### **Aria Tables - Green**

End Table Green/Brushed Steel 24"W x 20"D x 22"H Cocktail Table Green/Brushed Steel 44"W x 20"D x 18"H



#### **Aria Tables - Blue**

End Table Blue/Brushed Steel 24"W x 20"D x