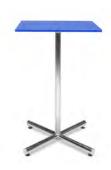

|     | ROUND PEDESTAL TABLES                   |                 |                  |        |  |  |  |
|-----|-----------------------------------------|-----------------|------------------|--------|--|--|--|
| Qty | Description                             | Advance<br>Rate | Standard<br>Rate | Amount |  |  |  |
|     | Round Pedestal Table<br>(30" H X 30" D) | \$ 230.55       | \$ 288.19        | \$     |  |  |  |
|     | Round Pedestal Table<br>(42" H X 30" D) | \$ 282.03       | \$ 352.54        | \$     |  |  |  |
|     | \$                                      |                 |                  |        |  |  |  |

### **Choose Your Table Draping Colors**

**Please note:** The drape colors shown above are represented as accurately as possible; however, due to the variances among computer monitors and printers, the colors displayed on your screen or printed form may not depict an accurate reproduction of the actual swatch color.