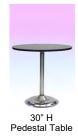

|     | ROUND PEDESTAL TABLES                   |                 |                  |        |  |  |  |
|-----|-----------------------------------------|-----------------|------------------|--------|--|--|--|
| Qty | Description                             | Advance<br>Rate | Standard<br>Rate | Amount |  |  |  |
|     | Round Pedestal Table<br>(30" H X 30" D) | \$ 230.55       | \$ 288.19        | \$     |  |  |  |
|     | Round Pedestal Table<br>(42" H X 30" D) | \$ 282.03       | \$ 352.54        | \$     |  |  |  |
|     | \$                                      |                 |                  |        |  |  |  |