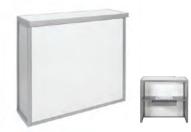

# Standard Booth Rental

# CHOOSE YOUR RENTAL MODEL:

DEADLINE FOR DISCOUNT RATES (as priced below): DEADLINE for prices below + 15%: Up to 7 days after Deadline

DEADLINE for prices below + 35%: From the 8th - 14 days after Deadline DEADLINE for prices below + 50%: From the 15th - 21 days after Deadline

**Deadline: 6/21/24** 

\$2,520 - includes full-wall lighted banner graphic

\$3,450 - includes 3 lighted graphic panels, graphic header, and storage/display cabinet

\$3,875- includes 3 lighted graphic panels, graphic header, storage/display cabinet with graphic, and side rails

\$4,985 - includes full-wall lighted banner graphic

2 display counters with graphics, and reception storage/display counter with graphic

\$7,654 - includes 6 lighted graphic panels, graphic header, 2 storage/display cabinets with graphics, and side rails

\$3,945 - includes full-wall lighted banner graphic \$17,750 - includes 16' high lighted Tower, 1 storage cabinet, 42" high pedestal table, 4 padded stools

In-line Models include standard carpet (choice of 4 colors); 20'x20' Models include custom carpet (choice of 6 colors). All models include daily carpet cleaning, delivery to show site, drayage (material handling) from loading dock to your booth space, and installation/dismantle labor. All Models include your choice of black, white, or gray for your blank (non-graphic) panels.