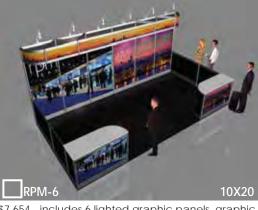

\$4,985 - includes full-wall lighted banner graphic

2 display counters with graphics, and reception storage/display counter with graphic

\$7,654 - includes 6 lighted graphic panels, graphic header, 2 storage/display cabinets with graphics, and side rails