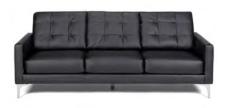

dge Ottoman** 

Bright White Leather 30"W x 34"D x 19"H



#### **Continental Curved Bench**

Bright White Leather 70"W x 26"D x 19"H



# Ottoman



# **Continental Half Moon**

Bright White Leather 33"W x 19"D x 19"H



## SOPHISTICATION

Modular Seating Collection



**Sophistication Sofa** 

White Leather 72"W x 31"D x 48"H



**Sophistication Loveseat** 

White Leather 48"W x 31"D x 48"H



**Sophistication Chair** 

White Leather 24"W x 31"D x 48"H

## SOPHISTICATION

Modular Seating Collection



**Sophistication Corner** 

White Leather 31"Square x 48"H



**Sophistication Ottoman** 

White Leather 31"Square x 19"H



## BOCA

Modular Seating Collection



**Boca Corner** 

22"W x 27"D x 30"H



**Boca Armless** 

27"Square x 30"H



#### Black Leather Black Leather

## **METRO**



**Metro Sofa** 

Black Leather 85"W x 35"D x 35"H



**Metro Loveseat** 

Black Leather 60"W x 35"D x 35"H



**Metro Chair** 

Black Leather 35"Square x 35"H

## **METRO**



Metro Square Ottoman

Black Leather 40"Square x 17"H



**Metro Bench Ottoman** 

Black Leather 60"W x 24"D x 17"H

## **SUAVE MIDNIGHT**



**Suave Midnight Sofa** 

Midnight Suede 77"W x 36"D x 33"H



**Suave Midnight Loveseat** 

Midnight Suede 54"W x 36"D x 33"H



**Suave Midnight Chair** 

Midnight Suede 32"W x 36"D x 33"H

## GRAMMERCY

Modular Seating Collection



**Grammercy Sofa** 

Charcoal Leather 82"W x 36"D x 36"H



**Grammercy Loveseat** 

Charcoal Leather 57"W x 36"D x 36"H



**Grammercy Chair** 

Charcoal Leather 28"W x 36"D x 36"H

## GRAMMERCY



Grammercy Corner
Charcoal Leather
36"Square x