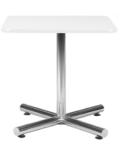

|     | ROUND PEDESTAL TABLES                   |                 |                  |        |  |  |  |
|-----|-----------------------------------------|-----------------|------------------|--------|--|--|--|
| Qty | Description                             | Advance<br>Rate | Standard<br>Rate | Amount |  |  |  |
|     | Round Pedestal Table<br>(30" H X 30" D) | \$ 230.55       | \$ 288.19        | \$     |  |  |  |
|     | Round Pedestal Table<br>(42" H X 30" D) | \$ 282.03       | \$ 352.54        | \$     |  |  |  |
|     | \$                                      |                 |                  |        |  |  |  |