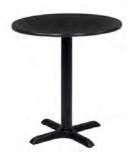

|     | ROUND PEDESTAL TABLES                   |                 |                  |        |  |  |  |
|-----|-----------------------------------------|-----------------|------------------|--------|--|--|--|
| Qty | Description                             | Advance<br>Rate | Standard<br>Rate | Amount |  |  |  |
|     | Round Pedestal Table<br>(30" H X 30" D) | \$ 230.55       | \$ 288.19        | \$     |  |  |  |
|     | Round Pedestal Table<br>(42" H X 30" D) | \$ 282.03       | \$ 352.54        | \$     |  |  |  |
|     | \$                                      |                 |                  |        |  |  |  |