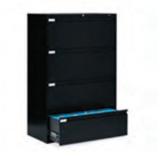

x 12"D x 72"H

## **OFFICE FURNITURE**



Vivid Café Table - Square

Clear Glass/Smoked Powder Coat Finish 42"Square x 30"H



Vivid Café Table - Rectangle

Clear Glass/Smoked Powder Coat Finish 60"W x 36"D x 30"H



#### Brooklyn Rectangle Dining Table

Clear Glass/Chrome 60"W x 36"D x 30"H



Brooklyn Round Dining Table

Clear Glass/Chrome 42"Round x 30"H



**Aspen Dining Table** 

White/Brushed Steel 72"W x 30"D x 30"H



#### **Brio Dining Table**

Reclaimed Grey Stone Finish/Brushed Bronze  $96"W \times 48"D \times 30"H$ 

## **METAL FILE & STORAGE CABINETS**



**2-Drawer File**Black Letter

15"W x 25"D x 29"H

Black Legal

18"W x 25"D x 29"H



**4-Drawer File**Black Letter

15"W x 25"D x 52"H

Black Legal

18"W x 25"D x 52"H



**2-Drawer Lateral File**Black

36"W x 18"D x 27"H



**4-Drawer Lateral File**Black

36"W x 18"D x 54"H



Storage Cabinet

Black

36"W x 18"D x 72"H

## **PEDESTALS**



#### **42"** Display Pedestals

Black

14"Square x 42"H

Black

24"Square x 42"H

■ Black

18"Square x 42"H

☐ White

14"Square x 42"H



## 36" Display Pedestals

Black 14"Square x 36"H

■ Black

24"Square x 36"H

☐ White

14"Square x 36"H

☐ White

24"Square x 36"H



## 30" Display Pedestals

Black 14"Square x 30"H

Black

24"Square x 30"H

■ Black

18"Square x 30"H

☐ White

14"Square x 30"H



#### **Locking Pedestal**

■ Black

☐ White

24"Square x 42"H



#### **Fuze Pedestal**

Zebrawood Laminate/Chrome 16"Square x 44"H



#### **London Pedestal**

Marble/Chrome 16"Square x 44"H

## **MISCELLANEOUS ITEMS**



**Stanchion** 

Chrome 41"H

#### **Stanchion Rope**

R