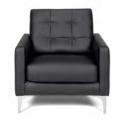

ther 70"W x 26"D x 19"H



# Ottoman



# **Continental Half Moon**

Bright White Leather 33"W x 19"D x 19"H



## SOPHISTICATION

Modular Seating Collection



**Sophistication Sofa** 

White Leather 72"W x 31"D x 48"H



**Sophistication Loveseat** 

White Leather 48"W x 31"D x 48"H



**Sophistication Chair** 

White Leather 24"W x 31"D x 48"H

## SOPHISTICATION

Modular Seating Collection



**Sophistication Corner** 

White Leather 31"Square x 48"H



**Sophistication Ottoman** 

White Leather 31"Square x 19"H



## BOCA

Modular Seating Collection



**Boca Corner** 

22"W x 27"D x 30"H



**Boca Armless** 

27"Square x 30"H



#### Black Leather Black Leather

## **METRO**



**Metro Sofa** 

Black Leather 85"W x 35"D x 35"H



**Metro Loveseat** 

Black Leather 60"W x 35"D x 35"H



**Metro Chair** 

Black Leather 35"Square x 35"H

## **METRO**



Metro Square Ottoman

Black Leather 40"Square x 17"H



**Metro Bench Ottoman** 

Black Leather 60"W x 24"D x 17"H

## **SUAVE MIDNIGHT**



**Suave Midnight Sofa** 

Midnight Suede 77"W x 36"D x 33"H



**Suave Midnight Loveseat** 

Midnight Suede 54"W x 36"D x 33"H



**Suave Midnight Chair** 

Midnight Suede 32"W x 36"D x 33"H

## GRAMMERCY

Modular Seating Collection



**Grammercy Sofa** 

Charcoal Leather 82"W x 36"D x 36"H



**Grammercy Loveseat** 

Charcoal Leather 57"W x 36"D x 36"H



**Grammercy Chair** 

Charcoal Leather 28"W x 36"D x 36"H

## GRAMMERCY



Grammercy Corner
Charcoal Leather
36"Square x 36"H



**Grammercy Round Ottoman** 

Charcoal Leather 46"Round x 17"H



**Grammercy Square Ottoman** 

Charc