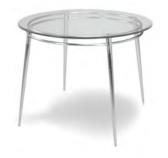

|     | ROUND PEDESTAL TABLES                   |                 |                  |        |  |  |  |
|-----|-----------------------------------------|-----------------|------------------|--------|--|--|--|
| Qty | Description                             | Advance<br>Rate | Standard<br>Rate | Amount |  |  |  |
|     | Round Pedestal Table<br>(30" H X 30" D) | \$ 230.55       | \$ 288.19        | \$     |  |  |  |
|     | Round Pedestal Table<br>(42" H X 30" D) | \$ 282.03       | \$ 352.54        | \$     |  |  |  |
|     | \$                                      |                 |                  |        |  |  |  |