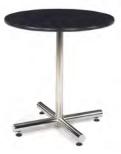

|     | ROUND PEDESTAL TABLES                   |                 |                  |        |  |  |  |
|-----|-----------------------------------------|-----------------|------------------|--------|--|--|--|
| Qty | Description                             | Advance<br>Rate | Standard<br>Rate | Amount |  |  |  |
|     | Round Pedestal Table<br>(30" H X 30" D) | \$ 230.55       | \$ 288.19        | \$     |  |  |  |
|     | Round Pedestal Table<br>(42" H X 30" D) | \$ 282.03       | \$ 352.54        | \$     |  |  |  |
|     | \$                                      |                 |                  |        |  |  |  |