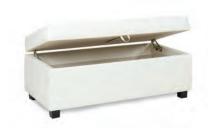

# Standard Booth Rental

# CHOOSE YOUR RENTAL MODEL:

DEADLINE FOR DISCOUNT RATES (as priced below): DEADLINE for prices below + 15%: Up to 7 days after Deadline

DEADLINE for prices below + 35%: From the 8th - 14 days after Deadline DEADLINE for prices below + 50%: From the 15th - 21 days after Deadline

**Deadline: 6/21/24** 

\$2,520 - includes full-wall lighted banner graphic

\$3,450 - includes 3 lighted graphic panels, graphic header, and storage/display cabinet

\$3,875- includes 3 lighted graphic panels, graphic header, storage/display cabinet with graphic, and side rails

\$4,985 - includes full-wall lighted banner graphic

2 display counters with graphics, and reception storage/display counter with graphic

\$7,654 - includes 6 lighted graphic panels, graphic header, 2 storage/display cabinets with graphics, and side rails

\$3,945 - includes full-wall lighted banner graphic \$17,750 - includes 16' high lighted Tower, 1 storage cabinet, 42" high pedestal table, 4 padded stools

In-line Models include standard carpet (choice of 4 colors); 20'x20' Models include custom carpet (choice of 6 colors). All models include daily carpet cleaning, delivery to show site, drayage (material handling) from loading dock to your booth space, and installation/dismantle labor. All Models include your choice of black, white, or gray for your blank (non-graphic) panels.