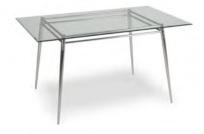

# **Tables Order Form**

**Deadline: 6/21/24** 

| DRAPED DISPLAY TABLES  COLORS: Black, Blue, Gold, Grey, Purple, Red, Teal and White  Price includes white vinyl top & 3 sides draping |                    |                 |                  |        |  |  |
|---------------------------------------------------------------------------------------------------------------------------------------|--------------------|-----------------|------------------|--------|--|--|
| Qty                                                                                                                                   | Description        | Advance<br>Rate | Standard<br>Rate | Amount |  |  |
|                                                                                                                                       | 2' X 4' X 30" High | \$ 208.24       | \$ 260.30        | \$     |  |  |
|                                                                                                                                       | 2' X 6' X 30" High | \$ 252.87       | \$ 316.09        | \$     |  |  |
|                                                                                                                                       | 2' X 8' X 30" High | \$ 275.36       | \$ 344.20        | \$     |  |  |
|                                                                                                                                       | 2' X 4' X 42" High | \$ 210.81       | \$ 263.51        | \$     |  |  |
|                                                                                                                                       | 2' X 6' X 42" High | \$ 275.36       | \$ 344.20        | \$     |  |  |
|                                                                                                                                       | 2' X 8' X 42" High | \$ 317.61       | \$ 397.01        | \$     |  |  |
| UNDRAPED DISPLAY TABLES                                                                                                               |                    |                 |                  |        |  |  |
|                                                                                                                                       | 2' X 4' X 30" High | \$ 105.25       | \$ 131.56        | \$     |  |  |
|                                                                                                                                       | 2' X 6' X 30" High | \$ 122.84       | \$ 153.55        | \$     |  |  |
|                                                                                                                                       | 2' X 8' X 30" High | \$ 147.80       | \$ 184.75        | \$     |  |  |
|                                                                                                                                       | 2' X 4' X 42" High | \$ 118.20       | \$ 147.75        | \$     |  |  |
|                                                                                                                                       | 2' X 6' X 42" High | \$ 147.80       | \$ 184.75        | \$     |  |  |
|                                                                                                                                       | 2' X 8' X 42" High | \$ 166.32       | \$ 207.90        | \$     |  |  |
| TABLE DRAPING - 4TH SIDE COLORS: Black, Blue, Gold, Grey, Purple, Red, Teal and White                                                 |                    |                 |                  |        |  |  |
|                                                                                                                                       | For 30" High Table | \$ 65.95        | \$ 82.44         | \$     |  |  |
|                                                                                                                                       | For 42" High Table | \$ 74.18        | \$ 92.73         | \$     |  |  |