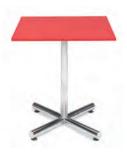

# **Tables Order Form**

**Deadline: 6/21/24** 

| DRAPED DISPLAY TABLES  COLORS: Black, Blue, Gold, Grey, Purple, Red, Teal and White  Price includes white vinyl top & 3 sides draping |                    |                 |                  |        |  |  |
|---------------------------------------------------------------------------------------------------------------------------------------|--------------------|-----------------|------------------|--------|--|--|
| Qty                                                                                                                                   | Description        | Advance<br>Rate | Standard<br>Rate | Amount |  |  |
|                                                                                                                                       | 2' X 4' X 30" High | \$ 208.24       | \$ 260.30        | \$     |  |  |
|                                                                                                                                       | 2' X 6' X 30" High | \$ 252.87       | \$ 316.09        | \$     |  |  |
|                                                                                                                                       | 2' X 8' X 30" High | \$ 275.36       | \$ 344.20        | \$     |  |  |
|                                                                                                                                       | 2' X 4' X 42" High | \$ 210.81       | \$ 263.51        | \$     |  |  |
|                                                                                                                                       | 2' X 6' X 42" High | \$ 275.36       | \$ 344.20        | \$     |  |  |
|                                                                                                                                       | 2' X 8' X 42" High | \$ 317.61       | \$ 397.01        | \$     |  |  |
| UNDRAPED DISPLAY TABLES                                                                                                               |                    |                 |                  |        |  |  |
|                                                                                                                                       | 2' X 4' X 30" High | \$ 105.25       | \$ 131.56        | \$     |  |  |
|                                                                                                                                       | 2' X 6' X 30" High | \$ 122.84       | \$ 153.55        | \$     |  |  |
|                                                                                                                                       | 2' X 8' X 30" High | \$ 147.80       | \$ 184.75        | \$     |  |  |
|                                                                                                                                       | 2' X 4' X 42" High | \$ 118.20       | \$ 147.75        | \$     |  |  |
|                                                                                                                                       | 2' X 6' X 42" High | \$ 147.80       | \$ 184.75        | \$     |  |  |
|                                                                                                                                       | 2' X 8' X 42" High | \$ 166.32       | \$ 207.90        | \$     |  |  |
| TABLE DRAPING - 4TH SIDE COLORS: Black, Blue, Gold, Grey, Purple, Red, Teal and White                                                 |                    |                 |                  |        |  |  |
|                                                                                                                                       | For 30" High Table | \$ 65.95        | \$ 82.44         | \$     |  |  |
|                                                                                                                                       | For 42" High Table | \$ 74.18        | \$ 92.73         | \$     |  |  |

### **Choose Your Table Draping Colors**

**Please note:** The drape colors shown above are represented as accurately as possible; however, due to the variances among computer monitors and printers, the colors displayed on your screen or printed form may not depict an accurate reproduction of the actual swatch color.