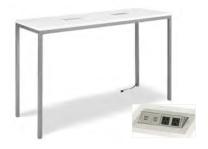

# **Tables Order Form**

**Deadline: 6/21/24** 

| DRAPED DISPLAY TABLES  COLORS: Black, Blue, Gold, Grey, Purple, Red, Teal and White  Price includes white vinyl top & 3 sides draping |                    |                 |                  |        |  |  |
|---------------------------------------------------------------------------------------------------------------------------------------|--------------------|-----------------|------------------|--------|--|--|
| Qty                                                                                                                                   | Description        | Advance<br>Rate | Standard<br>Rate | Amount |  |  |
|                                                                                                                                       | 2' X 4' X 30" High | \$ 208.24       | \$ 260.30        | \$     |  |  |
|                                                                                                                                       | 2' X 6' X 30" High | \$ 252.87       | \$ 316.09        | \$     |  |  |
|                                                                                                                                       | 2' X 8' X 30" High | \$ 275.36       | \$ 344.20        | \$     |  |  |
|                                                                                                                                       | 2' X 4' X 42" High | \$ 210.81       | \$ 263.51        | \$     |  |  |
|                                                                                                                                       | 2' X 6' X 42" High | \$ 275.36       | \$ 344.20        | \$     |  |  |
|                                                                                                                                       | 2' X 8' X 42" High | \$ 317.61       | \$ 397.01        | \$     |  |  |
| UNDRAPED DISPLAY TABLES                                                                                                               |                    |                 |                  |        |  |  |
|                                                                                                                                       | 2' X 4' X 30" High | \$ 105.25       | \$ 131.56        | \$     |  |  |
|                                                                                                                                       | 2' X 6' X 30" High | \$ 122.84       | \$ 153.55        | \$     |  |  |
|                                                                                                                                       | 2' X 8' X 30" High | \$ 147.80       | \$ 184.75        | \$     |  |  |
|                                                                                                                                       | 2' X 4' X 42" High | \$ 118.20       | \$ 147.75        | \$     |  |  |
|                                                                                                                                       | 2' X 6' X 42" High | \$ 147.80       | \$ 184.75        | \$     |  |  |
|                                                                                                                                       | 2' X 8' X 42" High | \$ 166.32       | \$ 207.90        | \$     |  |  |
| TABLE DRAPING - 4TH SIDE COLORS: Black, Blue, Gold, Grey, Purple, Red, Teal and White                                                 |                    |                 |                  |        |  |  |
|                                                                                                                                       | For 30" High Table | \$ 65.95        | \$ 82.44         | \$     |  |  |
|                                                                                                                                       | For 42" High Table | \$ 74.18        | \$ 92.73         | \$     |  |  |

|     | ROUND PEDESTAL TABLES                   |                 |                  |        |  |  |  |
|-----|-----------------------------------------|-----------------|------------------|--------|--|--|--|
| Qty | Description                             | Advance<br>Rate | Standard<br>Rate | Amount |  |  |  |
|     | Round Pedestal Table<br>(30" H X 30" D) | \$ 230.55       | \$ 288.19        | \$     |  |  |  |
|     | Round Pedestal Table<br>(42" H X 30" D) | \$ 282.03       | \$ 352.54        | \$     |  |  |  |
|     | \$                                      |                 |                  |        |  |  |  |