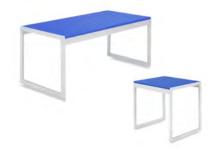

# **Tables Order Form**

**Deadline: 6/21/24** 

| DRAPED DISPLAY TABLES  COLORS: Black, Blue, Gold, Grey, Purple, Red, Teal and White  Price includes white vinyl top & 3 sides draping |                    |                 |                  |        |  |  |
|---------------------------------------------------------------------------------------------------------------------------------------|--------------------|-----------------|------------------|--------|--|--|
| Qty                                                                                                                                   | Description        | Advance<br>Rate | Standard<br>Rate | Amount |  |  |
|                                                                                                                                       | 2' X 4' X 30" High | \$ 208.24       | \$ 260.30        | \$     |  |  |
|                                                                                                                                       | 2' X 6' X 30" High | \$ 252.87       | \$ 316.09        | \$     |  |  |
|                                                                                                                                       | 2' X 8' X 30" High | \$ 275.36       | \$ 344.20        | \$     |  |  |
|                                                                                                                                       | 2' X 4' X 42" High | \$ 210.81       | \$ 263.51        | \$     |  |  |
|                                                                                                                                       | 2' X 6' X 42" High | \$ 275.36       | \$ 344.20        | \$     |  |  |
|                                                                                                                                       | 2' X 8' X 42" High | \$ 317.61       | \$ 397.01        | \$     |  |  |
| UNDRAPED DISPLAY TABLES                                                                                                               |                    |                 |                  |        |  |  |
|                                                                                                                                       | 2' X 4' X 30" High | \$ 105.25       | \$ 131.56        | \$     |  |  |
|                                                                                                                                       | 2' X 6' X 30" High | \$ 122.84       | \$ 153.55        | \$     |  |  |
|                                                                                                                                       | 2' X 8' X 30" High | \$ 147.80       | \$ 184.75        | \$     |  |  |
|                                                                                                                                       | 2' X 4' X 42" High | \$ 118.20       | \$ 147.75        | \$     |  |  |
|                                                                                                                                       | 2' X 6' X 42" High | \$ 147.80       | \$ 184.75        | \$     |  |  |
|                                                                                                                                       | 2' X 8' X 42" High | \$ 166.32       | \$ 207.90        | \$     |  |  |
| TABLE DRAPING - 4TH SIDE COLORS: Black, Blue, Gold, Grey, Purple, Red, Teal and White                                                 |                    |                 |                  |        |  |  |
|                                                                                                                                       | For 30" High Table | \$ 65.95        | \$ 82.44         | \$     |  |  |
|                                                                                                                                       | For 42" High Table | \$ 74.18        | \$ 92.73         | \$     |  |  |

|     | ROUND PEDESTAL TABLES                   |                 |                  |        |  |  |  |
|-----|-----------------------------------------|-----------------|------------------|--------|--|--|--|
| Qty | Description                             | Advance<br>Rate | Standard<br>Rate | Amount |  |  |  |
|     | Round Pedestal Table<br>(30" H X 30" D) | \$ 230.55       | \$ 288.19        | \$     |  |  |  |
|     | Round Pedestal Table<br>(42" H X 30" D) | \$ 282.03       | \$ 352.54        | \$     |  |  |  |
|     | \$                                      |                 |                  |        |  |  |  |