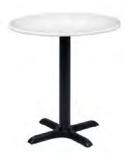

|     | ROUND PEDESTAL TABLES                   |                 |                  |        |  |  |  |
|-----|-----------------------------------------|-----------------|------------------|--------|--|--|--|
| Qty | Description                             | Advance<br>Rate | Standard<br>Rate | Amount |  |  |  |
|     | Round Pedestal Table<br>(30" H X 30" D) | \$ 230.55       | \$ 288.19        | \$     |  |  |  |
|     | Round Pedestal Table<br>(42" H X 30" D) | \$ 282.03       | \$ 352.54        | \$     |  |  |  |
|     | \$                                      |                 |                  |        |  |  |  |