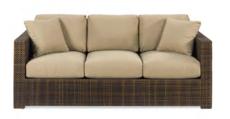

y Loveseat** 

Charcoal Leather 57"W x 36"D x 36"H



**Grammercy Chair** 

Charcoal Leather 28"W x 36"D x 36"H

## GRAMMERCY



Grammercy Corner
Charcoal Leather
36"Square x 36"H



**Grammercy Round Ottoman** 

Charcoal Leather 46"Round x 17"H



**Grammercy Square Ottoman** 

Charcoal Leather 40"Square x 17"H

## **MONTANA MOCHA**



Montana Mocha Sofa

Mocha Tan Fabric 79"W x 35"D x 34"H



**Montana Mocha Loveseat** 

Mocha Tan Fabric 57"W x 35"D x 34"H



Montana Mocha Chair

Mocha Tan Fabric 35"Square x 34"H

## **CHANDLER**



**Chandler Sofa** 

Red Leather 76"W x 37"D x 35"H



**Chandler Loveseat** 

Red Leather 53"W x 37"D x 35"H



**Chandler Chair** 

Red Leather 31"W x 37"D x 35"H

## **CHANDLER**



**Chandler Bench Ottoman** 

Red Leather 60"W x 24"D x 17"H

## **EVOKE**



**Evoke Sofa**Coffee Resin Frame With Tan Cushions
81"W x 35"D x 27"H



**Evoke Chair**Coffee Resin Frame With Tan Cushions
33"W x 35"D x 27"H



Evoke Cocktail Table

Coffee Resin Frame
48"W x 24"D x 18"H



**Evoke End Table** 

Coffee Resin Frame 24"W x 28"D x 25"H



**Evoke Cube Table** 

Coffee Resin Frame 18"Square x 18"H

## NIKO



**Niko Sofa**Grey Microfiber
81"W x 30"D x 38"H



Niko Loveseat
Grey Microfiber
58"W x 30"D x 38"H



**Niko Chair**Grey Microfiber
31"W x 30"D x 38"H

## STAGE CHAIRS



Midnight Stage Chair

Midnight Microfiber

25"W x 26"D x 37"H



Chamois Stage Chair

Beige Microfiber

25"W x 26"D x 37"H



Buckskin Stage Chair
Tan Microfiber
25"W x 26"D x 37"H



Empire Chair

Black Leather

White Leather

28"W x 32"D x 32"H



Monarch Chair Bright White Leath