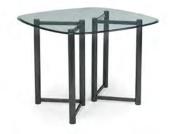

|     | ROUND PEDESTAL TABLES                   |                 |                  |        |  |  |  |
|-----|-----------------------------------------|-----------------|------------------|--------|--|--|--|
| Qty | Description                             | Advance<br>Rate | Standard<br>Rate | Amount |  |  |  |
|     | Round Pedestal Table<br>(30" H X 30" D) | \$ 230.55       | \$ 288.19        | \$     |  |  |  |
|     | Round Pedestal Table<br>(42" H X 30" D) | \$ 282.03       | \$ 352.54        | \$     |  |  |  |
|     | \$                                      |                 |                  |        |  |  |  |