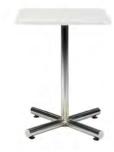

|     | ROUND PEDESTAL TABLES                   |                 |                  |        |  |  |  |
|-----|-----------------------------------------|-----------------|------------------|--------|--|--|--|
| Qty | Description                             | Advance<br>Rate | Standard<br>Rate | Amount |  |  |  |
|     | Round Pedestal Table<br>(30" H X 30" D) | \$ 230.55       | \$ 288.19        | \$     |  |  |  |
|     | Round Pedestal Table<br>(42" H X 30" D) | \$ 282.03       | \$ 352.54        | \$     |  |  |  |
|     | \$                                      |                 |                  |        |  |  |  |