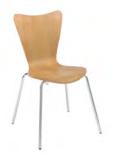

# **Tables Order Form**

**Deadline: 6/21/24** 

| DRAPED DISPLAY TABLES  COLORS: Black, Blue, Gold, Grey, Purple, Red, Teal and White  Price includes white vinyl top & 3 sides draping |                    |                 |                  |        |  |  |
|---------------------------------------------------------------------------------------------------------------------------------------|--------------------|-----------------|------------------|--------|--|--|
| Qty                                                                                                                                   | Description        | Advance<br>Rate | Standard<br>Rate | Amount |  |  |
|                                                                                                                                       | 2' X 4' X 30" High | \$ 208.24       | \$ 260.30        | \$     |  |  |
|                                                                                                                                       | 2' X 6' X 30" High | \$ 252.87       | \$ 316.09        | \$     |  |  |
|                                                                                                                                       | 2' X 8' X 30" High | \$ 275.36       | \$ 344.20        | \$     |  |  |
|                                                                                                                                       | 2' X 4' X 42" High | \$ 210.81       | \$ 263.51        | \$     |  |  |
|                                                                                                                                       | 2' X 6' X 42" High | \$ 275.36       | \$ 344.20        | \$     |  |  |
|                                                                                                                                       | 2' X 8' X 42" High | \$ 317.61       | \$ 397.01        | \$     |  |  |
| UNDRAPED DISPLAY TABLES                                                                                                               |                    |                 |                  |        |  |  |
|                                                                                                                                       | 2' X 4' X 30" High | \$ 105.25       | \$ 131.56        | \$     |  |  |
|                                                                                                                                       | 2' X 6' X 30" High | \$ 122.84       | \$ 153.55        | \$     |  |  |
|                                                                                                                                       | 2' X 8' X 30" High | \$ 147.80       | \$ 184.75        | \$     |  |  |
|                                                                                                                                       | 2' X 4' X 42" High | \$ 118.20       | \$ 147.75        | \$     |  |  |
|                                                                                                                                       | 2' X 6' X 42" High | \$ 147.80       | \$ 184.75        | \$     |  |  |
|                                                                                                                                       | 2' X 8' X 42" High | \$ 166.32       | \$ 207.90        | \$     |  |  |
| TABLE DRAPING - 4TH SIDE COLORS: Black, Blue, Gold, Grey, Purple, Red, Teal and White                                                 |                    |                 |                  |        |  |  |
|                                                                                                                                       | For 30" High Table | \$ 65.95        | \$ 82.44         | \$     |  |  |
|                                                                                                                                       | For 42" High Table | \$ 74.18        | \$ 92.73         | \$     |  |  |

|     | ROUND PEDESTAL TABLES                   |                 |                  |        |  |  |  |
|-----|-----------------------------------------|-----------------|------------------|--------|--|--|--|
| Qty | Description                             | Advance<br>Rate | Standard<br>Rate | Amount |  |  |  |
|     | Round Pedestal Table<br>(30" H X 30" D) | \$ 230.55       | \$ 288.19        | \$     |  |  |  |
|     | Round Pedestal Table<br>(42" H X 30" D) | \$ 282.03       | \$ 352.54        | \$     |  |  |  |
|     | \$                                      |                 |                  |        |  |  |  |