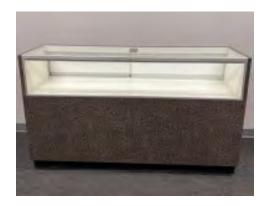

# **Showcase Order Form**

**Deadline: 6/21/24** 

| 4' and 6' Full and Half View Showcases |                                                                                |                                                                                                                         |                                                                                                                                                                                                                                                                                                                             |  |  |
|----------------------------------------|--------------------------------------------------------------------------------|-------------------------------------------------------------------------------------------------------------------------|-----------------------------------------------------------------------------------------------------------------------------------------------------------------------------------------------------------------------------------------------------------------------------------------------------------------------------|--|--|
| Description                            | Advanced Rate                                                                  | Standard Rate                                                                                                           | Amount                                                                                                                                                                                                                                                                                                                      |  |  |
| 4' Full View Showcase                  | \$706.39                                                                       | \$882.99                                                                                                                |                                                                                                                                                                                                                                                                                                                             |  |  |
| 6' Full View Showcase                  | \$784.88                                                                       | \$981.10                                                                                                                |                                                                                                                                                                                                                                                                                                                             |  |  |
| 4' Quarter Showcase                    | \$614.25                                                                       | \$767.81                                                                                                                |                                                                                                                                                                                                                                                                                                                             |  |  |
| 6' Quarter Showcase                    | \$682.50                                                                       | \$853.13                                                                                                                |                                                                                                                                                                                                                                                                                                                             |  |  |
|                                        |                                                                                | Sub-Total                                                                                                               | \$                                                                                                                                                                                                                                                                                                                          |  |  |
|                                        | \$                                                                             |                                                                                                                         |                                                                                                                                                                                                                                                                                                                             |  |  |
|                                        | Description  4' Full View Showcase  6' Full View Showcase  4' Quarter Showcase | Description Advanced Rate  4' Full View Showcase \$706.39  6' Full View Showcase \$784.88  4' Quarter Showcase \$614.25 | Description         Advanced Rate         Standard Rate           4' Full View Showcase         \$706.39         \$882.99           6' Full View Showcase         \$784.88         \$981.10           4' Quarter Showcase         \$614.25         \$767.81           6' Quarter Showcase         \$682.50         \$853.13 |  |  |

TOTAL AMOUNT \$

Quarter View Full View Full View Full View

Phone 678-742-7310 • Fax 770-679-8751 E-Mail: info@RPMxpo.com Web: https://RPMxpo.boomerecommerce.com