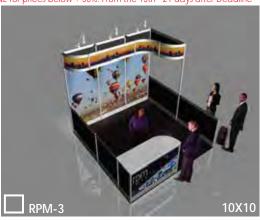

\$4,985 - includes full-wall lighted banner graphic

2 display counters with graphics, and reception storage/display counter with graphic

\$7,654 - includes 6 lighted graphic panels, graphic header, 2 storage/display cabinets with graphics, and side rails