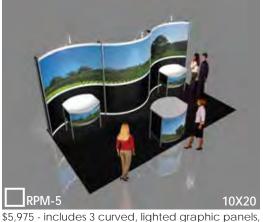

**Deadline: 6/21/24** 

\$2,520 - includes full-wall lighted banner graphic

\$3,450 - includes 3 lighted graphic panels, graphic header, and storage/display cabinet

\$3,875- includes 3 lighted graphic panels, graphic header, storage/display cabinet with graphic, and side rails

\$4,985 - includes full-wall lighted banner graphic

2 display counters with graphics, and reception storage/display counter with graphic

\$7,654 - includes 6 lighted graphic panels, graphic header, 2 storage/display cabinets with graphics, and side rails

\$3,945 - includes full-wall lighted banner graphic \$17,750 - includes 16' high lighted Tower, 1 storage cabinet, 42" high pedestal table, 4 padded stools

In-line Models include standard carpet (choice of 4 colors); 20'x20' Models include custom carpet (choice of 6 colors). All models include daily carpet cleaning, delivery to show site, drayage (material handling) from loading dock to your booth space, and installation/dismantle labor. All Models include your choice of black, white, or gray for your blank (non-graphic) panels.