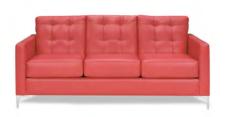

x 36"D x 33"H



**Suave Midnight Loveseat** 

Midnight Suede 54"W x 36"D x 33"H



**Suave Midnight Chair** 

Midnight Suede 32"W x 36"D x 33"H

## GRAMMERCY

Modular Seating Collection



**Grammercy Sofa** 

Charcoal Leather 82"W x 36"D x 36"H



**Grammercy Loveseat** 

Charcoal Leather 57"W x 36"D x 36"H



**Grammercy Chair** 

Charcoal Leather 28"W x 36"D x 36"H

## GRAMMERCY



Grammercy Corner
Charcoal Leather
36"Square x 36"H



**Grammercy Round Ottoman** 

Charcoal Leather 46"Round x 17"H



**Grammercy Square Ottoman** 

Charcoal Leather 40"Square x 17"H

## **MONTANA MOCHA**



Montana Mocha Sofa

Mocha Tan Fabric 79"W x 35"D x 34"H



**Montana Mocha Loveseat** 

Mocha Tan Fabric 57"W x 35"D x 34"H



Montana Mocha Chair

Mocha Tan Fabric 35"Square x 34"H

## **CHANDLER**



**Chandler Sofa** 

Red Leather 76"W x 37"D x 35"H



**Chandler Loveseat** 

Red Leather 53"W x 37"D x 35"H



**Chandler Chair** 

Red Leather 31"W x 37"D x 35"H

## **CHANDLER**



**Chandler Bench Ottoman** 

Red Leather 60"W x 24"D x 17"H

## **EVOKE**



**Evoke Sofa**Coffee Resin Frame With Tan Cushions
81"W x 35"D x 27"H



**Evoke Chair**Coffee Resin Frame With Tan Cushions
33"W x 35"D x 27"H



Evoke Cocktail Table

Coffee Resin Frame
48"W x 24"D x 18"H



**Evoke End Table** 

Coffee Resin Frame 24"W x 28"D x 25"H



**Evoke Cube Table** 

Coffee Resin Frame 18"Square x 18"H

## NIKO



**Niko Sofa**Grey Microfiber
81"W x 30"D x 38"H



Niko Loveseat
Grey Microfiber
58"W x 30"D x 38"H



**Niko Chair**Grey Microfiber
31"W x 30"D x 38"H

## STAGE CHAIRS



Midnight Stage Chair