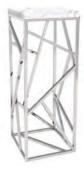

\$3,945 - includes full-wall lighted banner graphic \$17,750 - includes 16' high lighted Tower, 1 storage cabinet, 42" high pedestal table, 4 padded stools

In-line Models include standard carpet (choice of 4 colors); 20'x20' Models include custom carpet (choice of 6 colors). All models include daily carpet cleaning, delivery to show site, drayage (material handling) from loading dock to your booth space, and installation/dismantle labor. All Models include your choice of black, white, or gray for your blank (non-graphic) panels.