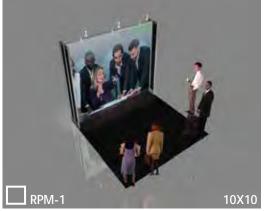

**Deadline: 6/21/24** 

\$2,520 - includes full-wall lighted banner graphic

\$3,450 - includes 3 lighted graphic panels, graphic header, and storage/display cabinet

\$3,875- includes 3 lighted graphic panels, graphic header, storage/display cabinet with graphic, and side rails