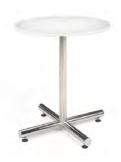

|     | ROUND PEDESTAL TABLES                   |                 |                  |        |  |  |  |
|-----|-----------------------------------------|-----------------|------------------|--------|--|--|--|
| Qty | Description                             | Advance<br>Rate | Standard<br>Rate | Amount |  |  |  |
|     | Round Pedestal Table<br>(30" H X 30" D) | \$ 230.55       | \$ 288.19        | \$     |  |  |  |
|     | Round Pedestal Table<br>(42" H X 30" D) | \$ 282.03       | \$ 352.54        | \$     |  |  |  |
|     | \$                                      |                 |                  |        |  |  |  |