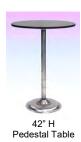

|     | ROUND PEDESTAL TABLES                   |                 |                  |        |  |  |  |
|-----|-----------------------------------------|-----------------|------------------|--------|--|--|--|
| Qty | Description                             | Advance<br>Rate | Standard<br>Rate | Amount |  |  |  |
|     | Round Pedestal Table<br>(30" H X 30" D) | \$ 230.55       | \$ 288.19        | \$     |  |  |  |
|     | Round Pedestal Table<br>(42" H X 30" D) | \$ 282.03       | \$ 352.54        | \$     |  |  |  |
|     | \$                                      |                 |                  |        |  |  |  |