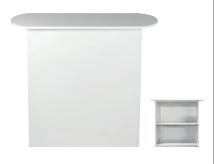

# Standard Booth Rental

# CHOOSE YOUR RENTAL MODEL:

DEADLINE FOR DISCOUNT RATES (as priced below): DEADLINE for prices below + 15%: Up to 7 days after Deadline

DEADLINE for prices below + 35%: From the 8th - 14 days after Deadline DEADLINE for prices below + 50%: From the 15th - 21 days after Deadline

**Deadline: 6/21/24** 

\$2,520 - includes full-wall lighted banner graphic

\$3,450 - includes 3 lighted graphic panels, graphic header, and storage/display cabinet

\$3,875- includes 3 lighted graphic panels, graphic header, storage/display cabinet with graphic, and side rails

\$4,985 - includes full-wall lighted banner graphic

2 display counters with graphics, and reception storage/display counter with graphic

\$7,654 - includes 6 lighted graphic panels, graphic header, 2 storage/display cabinets with graphics, and side rails

\$3,945 - includes full-wall lighted banner graphic \$17,750 - includes 16' high lighted Tower, 1 storage cabinet, 42" high pedestal table, 4 padded stools

In-line Models include standard carpet (choice of 4 colors); 20'x20' Models include custom carpet (choice of 6 colors). All models include daily carpet cleaning, delivery to show site, drayage (material handling) from loading dock to your booth space, and installation/dismantle labor. All Models include your choice of black, white, or gray for your blank (non-graphic) panels.