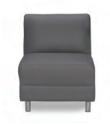

\$3,945 - includes full-wall lighted banner graphic \$17,750 - includes 16' high lighted Tower, 1 storage cabinet, 42" high pedestal table, 4 padded stools

In-line Models include standard carpet (choice of 4 colors); 20'x20' Models include custom carpet (choice of 6 colors). All models include daily carpet cleaning, delivery to show site, drayage (material handling) from loading dock to your booth space, and installation/dismantle labor. All Models include your choice of black, white, or gray for your blank (non-graphic) panels.