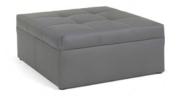

\$3,945 - includes full-wall lighted banner graphic \$17,750 - includes 16' high lighted Tower, 1 storage cabinet, 42" high pedestal table, 4 padded stools

In-line Models include standard carpet (choice of 4 colors); 20'x20' Models include custom carpet (choice of 6 colors). All models include daily carpet cleaning, delivery to show site, drayage (material handling) from loading dock to your booth space, and installation/dismantle labor. All Models include your choice of black, white, or gray for your blank (non-graphic) panels.