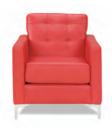

Midnight Suede 32"W x 36"D x 33"H

## GRAMMERCY

Modular Seating Collection



**Grammercy Sofa** 

Charcoal Leather 82"W x 36"D x 36"H



**Grammercy Loveseat** 

Charcoal Leather 57"W x 36"D x 36"H



**Grammercy Chair** 

Charcoal Leather 28"W x 36"D x 36"H

## GRAMMERCY



Grammercy Corner
Charcoal Leather
36"Square x 36"H



**Grammercy Round Ottoman** 

Charcoal Leather 46"Round x 17"H



**Grammercy Square Ottoman** 

Charcoal Leather 40"Square x 17"H

## **MONTANA MOCHA**



Montana Mocha Sofa

Mocha Tan Fabric 79"W x 35"D x 34"H



**Montana Mocha Loveseat** 

Mocha Tan Fabric 57"W x 35"D x 34"H



Montana Mocha Chair

Mocha Tan Fabric 35"Square x 34"H

## **CHANDLER**



**Chandler Sofa** 

Red Leather 76"W x 37"D x 35"H



**Chandler Loveseat** 

Red Leather 53"W x 37"D x 35"H



**Chandler Chair** 

Red Leather 31"W x 37"D x 35"H

## **CHANDLER**



**Chandler Bench Ottoman** 

Red Leather 60"W x 24"D x 17"H

## **EVOKE**



**Evoke Sofa**Coffee Resin Frame With Tan Cushions
81"W x 35"D x 27"H



**Evoke Chair**Coffee Resin Frame With Tan Cushions
33"W x 35"D x 27"H



Evoke Cocktail Table

Coffee Resin Frame
48"W x 24"D x 18"H



**Evoke End Table** 

Coffee Resin Frame 24"W x 28"D x 25"H



**Evoke Cube Table** 

Coffee Resin Frame 18"Square x 18"H

## NIKO



**Niko Sofa**Grey Microfiber
81"W x 30"D x 38"H



Niko Loveseat
Grey Microfiber
58"W x 30"D x 38"H



**Niko Chair**Grey Microfiber
31"W x 30"D x 38"H

## STAGE CHAIRS



Midnight Stage Chair

Midnight Microfiber

25"W x 26"D x 37"H



Chamois Stage Chair

Beige Microfiber

25"W x 26"D x 37"H



Buckski