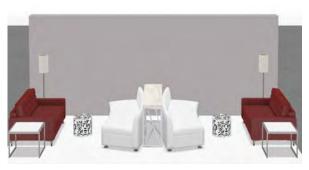

# Standard Booth Rental

# CHOOSE YOUR RENTAL MODEL:

DEADLINE FOR DISCOUNT RATES (as priced below): DEADLINE for prices below + 15%: Up to 7 days after Deadline

DEADLINE for prices below + 35%: From the 8th - 14 days after Deadline DEADLINE for prices below + 50%: From the 15th - 21 days after Deadline

**Deadline: 6/21/24** 

\$2,520 - includes full-wall lighted banner graphic

\$3,450 - includes 3 lighted graphic panels, graphic header, and storage/display cabinet

\$3,875- includes 3 lighted graphic panels, graphic header, storage/display cabinet with graphic, and side rails

\$4,985 - includes full-wall lighted banner graphic

2 display counters with graphics, and reception storage/display counter with graphic

\$7,654 - includes 6 lighted graphic panels, graphic header, 2 storage/display cabinets with graphics, and side rails

\$3,945 - includes full-wall lighted banner graphic \$17,750 - includes 16' high lighted Tower, 1 storage cabinet, 42" high pedestal table, 4 padded stools

In-line Models include standard carpet (choice of 4 colors); 20'x20' Models include custom carpet (choice of 6 colors). All models include daily carpet cleaning, delivery to show site, drayage (material handling) from loading dock to your booth space, and installation/dismantle labor. All Models include your choice of black, white, or gray for your blank (non-graphic) panels.