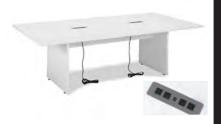

## **Blanc Cube Ottoman**

Bright White Leather 17"Square x 17"H



## **Metro Cube Ottoman**

Black Leather 18"Square x 18"H

# CHARGED F



## **Essentials Turning Bed** - Charged

White Leather 96"W x 48"D x 25"H

\*White slip cover available for black charging unit. \*Maximum of 1 bed per power source.



## **Boca Corner - Charged**

Bright White Leather 27"Square x 30"H

\*Maximum of 4 daisy linked together per power source.



## **Boca Chair - Charged**

Bright White Leather 22"W x 27"D x 30"H

\*Maximum of 4 daisy linked together per power source.



### **Aspen Bar Table - Charged**

White/Brushed Steel 72"W x 26"D x 42"H

\*Maximum of 1 table per power source.



## Aspen Cocktail Table -Charged

White/Brushed Steel 48"W x 24"D x 18"H

\*Maximum of 1 table per power source.



## White Conference Table -Charged

White 96"W x 43"D x 30"H \*Maximum of 1 table per power source.



## **Patrice Table Chair** - Charged

Bright White Leather 28″W x 31″D x 31″H

\*Maximum of 6 daisy linked together per power source.



59"W x 39"D x 17"H

\*Maximum of 3 daisy linked together per power source.

## **OCCASIONAL TABLES**



#### **Aria Tables - Red**

End Table Red/Brushed Steel 24"W x 20"D x 22"H Cocktail Table Red/Brushed Steel 44"W x 20"D x 18"H



#### **Aria Tables - Green**

End Table Green/Brushed Steel 24"W x 20"D x 22"H Cocktail Table Green/Brushed Steel 44"W x 20"D x 18"H



#### **Aria Tables - Blue**

End Table Blue/Brushed Steel 24"W x 20"D x 22"H Cocktail Table Blue/Brushed Steel 44"W x 20"D x 18"H



#### **Aria Tables - Purple**

End Table Purple/Brushed