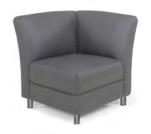

\$3,945 - includes full-wall lighted banner graphic \$17,750 - includes 16' high lighted Tower, 1 storage cabinet, 42" high pedestal table, 4 padded stools

In-line Models include standard carpet (choice of 4 colors); 20'x20' Models include custom carpet (choice of 6 colors). All models include daily carpet cleaning, delivery to show site, drayage (material handling) from loading dock to your booth space, and installation/dismantle labor. All Models include your choice of black, white, or gray for your blank (non-graphic) panels.