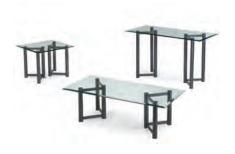

# **Tables Order Form**

**Deadline: 6/21/24** 

| DRAPED DISPLAY TABLES  COLORS: Black, Blue, Gold, Grey, Purple, Red, Teal and White  Price includes white vinyl top & 3 sides draping |                    |                 |                  |        |  |  |
|---------------------------------------------------------------------------------------------------------------------------------------|--------------------|-----------------|------------------|--------|--|--|
| Qty                                                                                                                                   | Description        | Advance<br>Rate | Standard<br>Rate | Amount |  |  |
|                                                                                                                                       | 2' X 4' X 30" High | \$ 208.24       | \$ 260.30        | \$     |  |  |
|                                                                                                                                       | 2' X 6' X 30" High | \$ 252.87       | \$ 316.09        | \$     |  |  |
|                                                                                                                                       | 2' X 8' X 30" High | \$ 275.36       | \$ 344.20        | \$     |  |  |
|                                                                                                                                       | 2' X 4' X 42" High | \$ 210.81       | \$ 263.51        | \$     |  |  |
|                                                                                                                                       | 2' X 6' X 42" High | \$ 275.36       | \$ 344.20        | \$     |  |  |
|                                                                                                                                       | 2' X 8' X 42" High | \$ 317.61       | \$ 397.01        | \$     |  |  |
| UNDRAPED DISPLAY TABLES                                                                                                               |                    |                 |                  |        |  |  |
|                                                                                                                                       | 2' X 4' X 30" High | \$ 105.25       | \$ 131.56        | \$     |  |  |
|                                                                                                                                       | 2' X 6' X 30" High | \$ 122.84       | \$ 153.55        | \$     |  |  |
|                                                                                                                                       | 2' X 8' X 30" High | \$ 147.80       | \$ 184.75        | \$     |  |  |
|                                                                                                                                       | 2' X 4' X 42" High | \$ 118.20       | \$ 147.75        | \$     |  |  |
|                                                                                                                                       | 2' X 6' X 42" High | \$ 147.80       | \$ 184.75        | \$     |  |  |
|                                                                                                                                       | 2' X 8' X 42" High | \$ 166.32       | \$ 207.90        | \$     |  |  |
| TABLE DRAPING - 4TH SIDE COLORS: Black, Blue, Gold, Grey, Purple, Red, Teal and White                                                 |                    |                 |                  |        |  |  |
|                                                                                                                                       | For 30" High Table | \$ 65.95        | \$ 82.44         | \$     |  |  |
|                                                                                                                                       | For 42" High Table | \$ 74.18        | \$ 92.73         | \$     |  |  |

|     | ROUND PEDESTAL TABLES                   |                 |                  |        |  |  |  |
|-----|-----------------------------------------|-----------------|------------------|--------|--|--|--|
| Qty | Description                             | Advance<br>Rate | Standard<br>Rate | Amount |  |  |  |
|     | Round Pedestal Table<br>(30" H X 30" D) | \$ 230.55       | \$ 288.19        | \$     |  |  |  |
|     | Round Pedestal Table<br>(42" H X 30" D) | \$ 282.03       | \$ 352.54        | \$     |  |  |  |
|     | \$                                      |                 |                  |        |  |  |  |