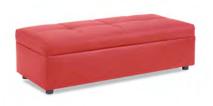

ion



**Grammercy Sofa** 

Charcoal Leather 82"W x 36"D x 36"H



**Grammercy Loveseat** 

Charcoal Leather 57"W x 36"D x 36"H



**Grammercy Chair** 

Charcoal Leather 28"W x 36"D x 36"H

## GRAMMERCY



Grammercy Corner
Charcoal Leather
36"Square x 36"H



**Grammercy Round Ottoman** 

Charcoal Leather 46"Round x 17"H



**Grammercy Square Ottoman** 

Charcoal Leather 40"Square x 17"H

## **MONTANA MOCHA**



Montana Mocha Sofa

Mocha Tan Fabric 79"W x 35"D x 34"H



**Montana Mocha Loveseat** 

Mocha Tan Fabric 57"W x 35"D x 34"H



Montana Mocha Chair

Mocha Tan Fabric 35"Square x 34"H

## **CHANDLER**



**Chandler Sofa** 

Red Leather 76"W x 37"D x 35"H



**Chandler Loveseat** 

Red Leather 53"W x 37"D x 35"H



**Chandler Chair** 

Red Leather 31"W x 37"D x 35"H

## **CHANDLER**



**Chandler Bench Ottoman** 

Red Leather 60"W x 24"D x 17"H

## **EVOKE**



**Evoke Sofa**Coffee Resin Frame With Tan Cushions
81"W x 35"D x 27"H



**Evoke Chair**Coffee Resin Frame With Tan Cushions
33"W x 35"D x 27"H



Evoke Cocktail Table

Coffee Resin Frame
48"W x 24"D x 18"H



**Evoke End Table** 

Coffee Resin Frame 24"W x 28"D x 25"H



**Evoke Cube Table** 

Coffee Resin Frame 18"Square x 18"H

## NIKO



**Niko Sofa**Grey Microfiber
81"W x 30"D x 38"H



Niko Loveseat
Grey Microfiber
58"W x 30"D x 38"H



**Niko Chair**Grey Microfiber
31"W x 30"D x 38"H

## STAGE CHAIRS



Midnight Stage Chair

Midnight Microfiber

25"W x 26"D x 37"H



Chamois Stage Chair

Beige Microfiber

25"W x 26"D x 37"H



Buckskin Stage Chair
Tan Microfiber
25"W x 26"D x 37"H



Empire Chair

Black L