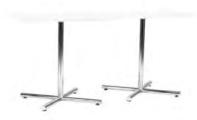

|     | ROUND PEDESTAL TABLES                   |                 |                  |        |  |  |  |
|-----|-----------------------------------------|-----------------|------------------|--------|--|--|--|
| Qty | Description                             | Advance<br>Rate | Standard<br>Rate | Amount |  |  |  |
|     | Round Pedestal Table<br>(30" H X 30" D) | \$ 230.55       | \$ 288.19        | \$     |  |  |  |
|     | Round Pedestal Table<br>(42" H X 30" D) | \$ 282.03       | \$ 352.54        | \$     |  |  |  |
|     | \$                                      |                 |                  |        |  |  |  |