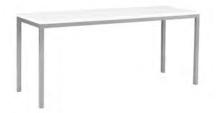

# **Tables Order Form**

**Deadline: 6/21/24** 

| DRAPED DISPLAY TABLES  COLORS: Black, Blue, Gold, Grey, Purple, Red, Teal and White  Price includes white vinyl top & 3 sides draping |                    |                 |                  |        |  |  |
|---------------------------------------------------------------------------------------------------------------------------------------|--------------------|-----------------|------------------|--------|--|--|
| Qty                                                                                                                                   | Description        | Advance<br>Rate | Standard<br>Rate | Amount |  |  |
|                                                                                                                                       | 2' X 4' X 30" High | \$ 208.24       | \$ 260.30        | \$     |  |  |
|                                                                                                                                       | 2' X 6' X 30" High | \$ 252.87       | \$ 316.09        | \$     |  |  |
|                                                                                                                                       | 2' X 8' X 30" High | \$ 275.36       | \$ 344.20        | \$     |  |  |
|                                                                                                                                       | 2' X 4' X 42" High | \$ 210.81       | \$ 263.51        | \$     |  |  |
|                                                                                                                                       | 2' X 6' X 42" High | \$ 275.36       | \$ 344.20        | \$     |  |  |
|                                                                                                                                       | 2' X 8' X 42" High | \$ 317.61       | \$ 397.01        | \$     |  |  |
| UNDRAPED DISPLAY TABLES                                                                                                               |                    |                 |                  |        |  |  |
|                                                                                                                                       | 2' X 4' X 30" High | \$ 105.25       | \$ 131.56        | \$     |  |  |
|                                                                                                                                       | 2' X 6' X 30" High | \$ 122.84       | \$ 153.55        | \$     |  |  |
|                                                                                                                                       | 2' X 8' X 30" High | \$ 147.80       | \$ 184.75        | \$     |  |  |
|                                                                                                                                       | 2' X 4' X 42" High | \$ 118.20       | \$ 147.75        | \$     |  |  |
|                                                                                                                                       | 2' X 6' X 42" High | \$ 147.80       | \$ 184.75        | \$     |  |  |
|                                                                                                                                       | 2' X 8' X 42" High | \$ 166.32       | \$ 207.90        | \$     |  |  |
| TABLE DRAPING - 4TH SIDE COLORS: Black, Blue, Gold, Grey, Purple, Red, Teal and White                                                 |                    |                 |                  |        |  |  |
|                                                                                                                                       | For 30" High Table | \$ 65.95        | \$ 82.44         | \$     |  |  |
|                                                                                                                                       | For 42" High Table | \$ 74.18        | \$ 92.73         | \$     |  |  |

|     | ROUND PEDESTAL TABLES                   |                 |                  |        |  |  |  |
|-----|-----------------------------------------|-----------------|------------------|--------|--|--|--|
| Qty | Description                             | Advance<br>Rate | Standard<br>Rate | Amount |  |  |  |
|     | Round Pedestal Table<br>(30" H X 30" D) | \$ 230.55       | \$ 288.19        | \$     |  |  |  |
|     | Round Pedestal Table<br>(42" H X 30" D) | \$ 282.03       | \$ 352.54        | \$     |  |  |  |
|     | \$                                      |                 |                  |        |  |  |  |