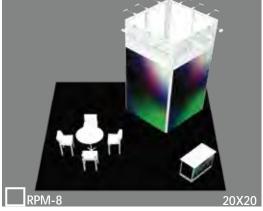

\$3,945 - includes full-wall lighted banner graphic \$17,750 - includes 16' high lighted Tower, 1 storage cabinet, 42" high pedestal table, 4 padded stools

In-line Models include standard carpet (choice of 4 colors); 20'x20' Models include custom carpet (choice of 6 colors). All models include daily carpet cleaning, delivery to show site, drayage (material handling) from loading dock to your booth space, and installation/dismantle labor. All Models include your choice of black, white, or gray for your blank (non-graphic) panels.