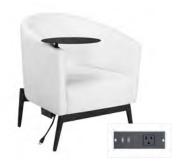

Leather 18"Square x 18"H

# CHARGED F



## **Essentials Turning Bed** - Charged

White Leather 96"W x 48"D x 25"H

\*White slip cover available for black charging unit. \*Maximum of 1 bed per power source.



## **Boca Corner - Charged**

Bright White Leather 27"Square x 30"H

\*Maximum of 4 daisy linked together per power source.



## **Boca Chair - Charged**

Bright White Leather 22"W x 27"D x 30"H

\*Maximum of 4 daisy linked together per power source.



### **Aspen Bar Table - Charged**

White/Brushed Steel 72"W x 26"D x 42"H

\*Maximum of 1 table per power source.



## Aspen Cocktail Table -Charged

White/Brushed Steel 48"W x 24"D x 18"H

\*Maximum of 1 table per power source.



## White Conference Table -Charged

White 96"W x 43"D x 30"H \*Maximum of 1 table per power source.



## **Patrice Table Chair** - Charged

Bright White Leather 28″W x 31″D x 31″H

\*Maximum of 6 daisy linked together per power source.



59"W x 39"D x 17"H

\*Maximum of 3 daisy linked together per power source.

## **OCCASIONAL TABLES**



#### **Aria Tables - Red**

End Table Red/Brushed Steel 24"W x 20"D x 22"H Cocktail Table Red/Brushed Steel 44"W x 20"D x 18"H



#### **Aria Tables - Green**

End Table Green/Brushed Steel 24"W x 20"D x 22"H Cocktail Table Green/Brushed Steel 44"W x 20"D x 18"H



#### **Aria Tables - Blue**

End Table Blue/Brushed Steel 24"W x 20"D x 22"H Cocktail Table Blue/Brushed Steel 44"W x 20"D x 18"H



#### **Aria Tables - Purple**

End Table Purple/Brushed Steel 24"W x 20"D x 22"H Cocktail Table Purple/Brushed Steel 44"W x 20"D x 18"H



#### **Aria Tables