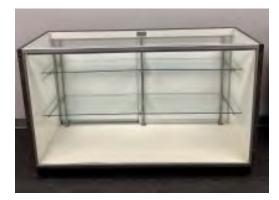

# **Showcase Order Form**

**Deadline: 6/21/24** 

| 4' and 6' Full and Half View Showcases |                                                                                |                                                                                                                         |                                                                                                                                                                                                                                                                                                                             |  |  |
|----------------------------------------|--------------------------------------------------------------------------------|-------------------------------------------------------------------------------------------------------------------------|-----------------------------------------------------------------------------------------------------------------------------------------------------------------------------------------------------------------------------------------------------------------------------------------------------------------------------|--|--|
| Description                            | Advanced Rate                                                                  | Standard Rate                                                                                                           | Amount                                                                                                                                                                                                                                                                                                                      |  |  |
| 4' Full View Showcase                  | \$706.39                                                                       | \$882.99                                                                                                                |                                                                                                                                                                                                                                                                                                                             |  |  |
| 6' Full View Showcase                  | \$784.88                                                                       | \$981.10                                                                                                                |                                                                                                                                                                                                                                                                                                                             |  |  |
| 4' Quarter Showcase                    | \$614.25                                                                       | \$767.81                                                                                                                |                                                                                                                                                                                                                                                                                                                             |  |  |
| 6' Quarter Showcase                    | \$682.50                                                                       | \$853.13                                                                                                                |                                                                                                                                                                                                                                                                                                                             |  |  |
|                                        |                                                                                | Sub-Total                                                                                                               | \$                                                                                                                                                                                                                                                                                                                          |  |  |
|                                        | \$                                                                             |                                                                                                                         |                                                                                                                                                                                                                                                                                                                             |  |  |
|                                        | Description  4' Full View Showcase  6' Full View Showcase  4' Quarter Showcase | Description Advanced Rate  4' Full View Showcase \$706.39  6' Full View Showcase \$784.88  4' Quarter Showcase \$614.25 | Description         Advanced Rate         Standard Rate           4' Full View Showcase         \$706.39         \$882.99           6' Full View Showcase         \$784.88         \$981.10           4' Quarter Showcase         \$614.25         \$767.81           6' Quarter Showcase         \$682.50         \$853.13 |  |  |

TOTAL AMOUNT \$

Quarter View Full View Full View Full View

Phone 678-742-7310 • Fax 770-679-8751 E-Mail: info@RPMxpo.com Web: https://RPMxpo.boomerecommerce.com