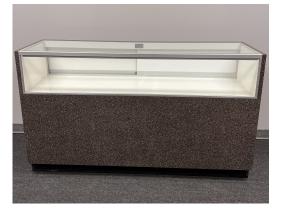

## **Table of Contents**

| 4' and 6' Full and Half View Showcases |                       |               |               |        |
|----------------------------------------|-----------------------|---------------|---------------|--------|
| QTY                                    | Description           | Advanced Rate | Standard Rate | Amount |
|                                        | 4' Full View Showcase | \$672.75      | \$840.94      |        |
|                                        | 6' Full View Showcase | \$747.50      | \$934.38      |        |
|                                        | 4' Quarter Showcase   | \$585.00      | \$731.25      |        |
|                                        | 6' Quarter Showcase   | \$650.00      | \$812.50      |        |
| Sub-Total                              |                       |               | \$            |        |
| 6% GA Sales Tax                        |                       |               |               |        |

## Full View

**Full View** 