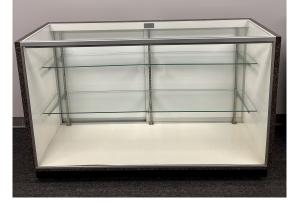

## **Table of Contents**

| 4' and 6' Full and Half View Showcases |                       |               |               |        |
|----------------------------------------|-----------------------|---------------|---------------|--------|
| QTY                                    | Description           | Advanced Rate | Standard Rate | Amount |
|                                        | 4' Full View Showcase | \$672.75      | \$840.94      |        |
|                                        | 6' Full View Showcase | \$747.50      | \$934.38      |        |
|                                        | 4' Quarter Showcase   | \$585.00      | \$731.25      |        |
|                                        | 6' Quarter Showcase   | \$650.00      | \$812.50      |        |
| Sub-Total                              |                       |               | \$            |        |
| 6% GA Sales Tax                        |                       |               |               |        |

## Full View

**Full View** 