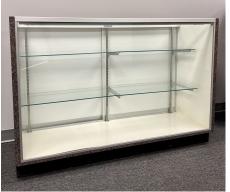

## **Table of Contents**

| 4' and 6' Full and Half View Showcases |                       |               |               |        |
|----------------------------------------|-----------------------|---------------|---------------|--------|
| QTY                                    | Description           | Advanced Rate | Standard Rate | Amount |
|                                        | 4' Full View Showcase | \$672.75      | \$840.94      |        |
|                                        | 6' Full View Showcase | \$747.50      | \$934.38      |        |
|                                        | 4' Quarter Showcase   | \$585.00      | \$731.25      |        |
|                                        | 6' Quarter Showcase   | \$650.00      | \$812.50      |        |
| Sub-Total                              |                       |               | \$            |        |
| 6% GA Sales Tax                        |                       |               |               |        |

## **Quarter View**